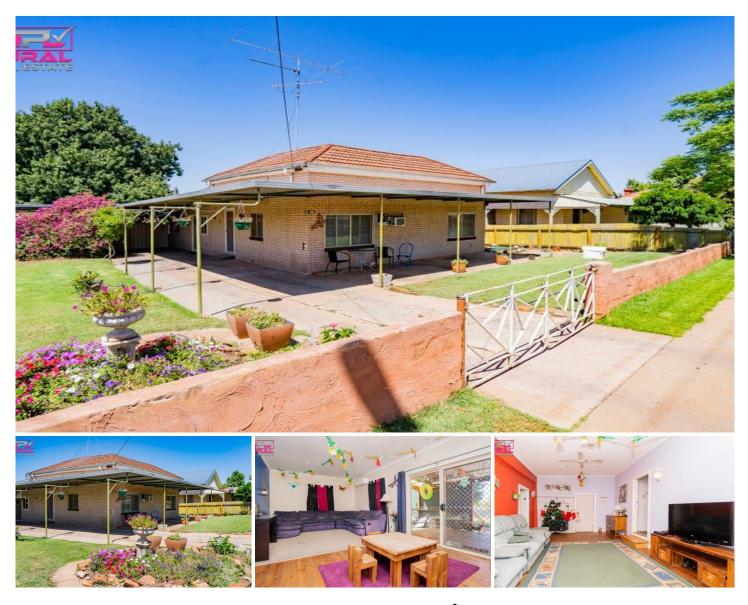

## 26 King Street NARRANDERA NSW

This four-bedroom home is well within close proximity to the main street, schools, hospital, and park. It features a large modern kitchen, two living spaces and reverse cycle air conditioning. A spacious carport will hold up to three vehicles and has double gate access to the backyard.

This property also includes a large shed for storage with access via the rear lane and a smaller garden shed.

Please call our friendly team at QPL on (02) 6959 4450 to book an inspection today.

## 4 🎮 1 🚔 2 🚘

| Туре      | : House      |
|-----------|--------------|
| Land Size | : 1012 sqm   |
| View      | : https://ww |

: https://www.qplrural.com.au/lease/nsw/riveri na/narrandera/residential/house/7243169