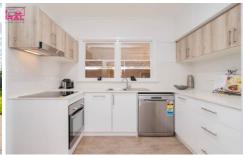

The kitchen flows from the living/dining room offers a new, fresh, and modern theme, featuring timber look upper cupboards and a white feature tiled splashback. Offering new appliances including a brand new oven and dishwasher. It also offers plenty of bench and storage space.