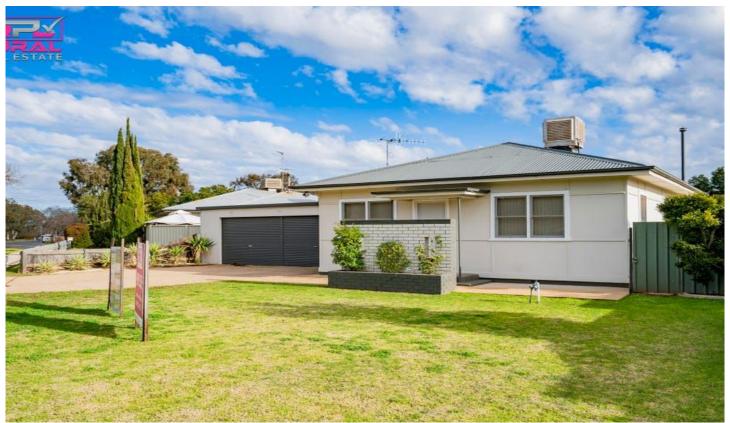

## **5 Cherry Avenue LEETON NSW**

A modernised three-bedroom home in a sort after location. This home has new carpets throughout. The living room offers an open plan layout with the dining room attached. It also offers access to the double enclosed garage through the sliding doors.