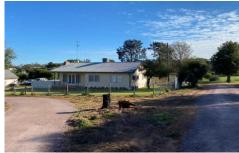

## **NARRANDERA**

Stylishly renovated home in peaceful semi-rural location.

This recently renovated home has 3 bedrooms all with built-in storage.

A large open plan Kitchen living and dining with stainless steel 6 burner Gas stove top, large oven, dishwasher and island bench making this the perfect spot to entertain. With polished wood floorboards throughout and freshly painted in neutral tone, a perfect canvas to make you own family home.