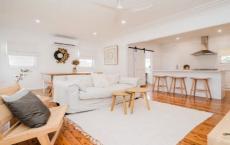

## **NARRANDERA**

Stylishly renovated home in peaceful semi-rural location.

This recently renovated home has 3 bedrooms all with built-in storage.

A large open plan Kitchen living and dining with stainless steel 6 burner Gas stove top, large oven, dishwasher and island bench making this the perfect spot to entertain. With polished wood floorboards throughout and freshly painted in neutral tone, a perfect canvas to make you own family home.