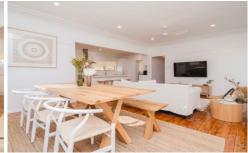

## **NARRANDERA**

Stylishly renovated home in peaceful semi-rural location.

This recently renovated home has 3 bedrooms all with built-in storage.

A large open plan Kitchen living and dining with stainless steel 6 burner Gas stove top, large oven, dishwasher and island bench making this the perfect spot to entertain. With polished wood floorboards throughout and freshly painted in neutral tone, a perfect canvas to make you own family home.