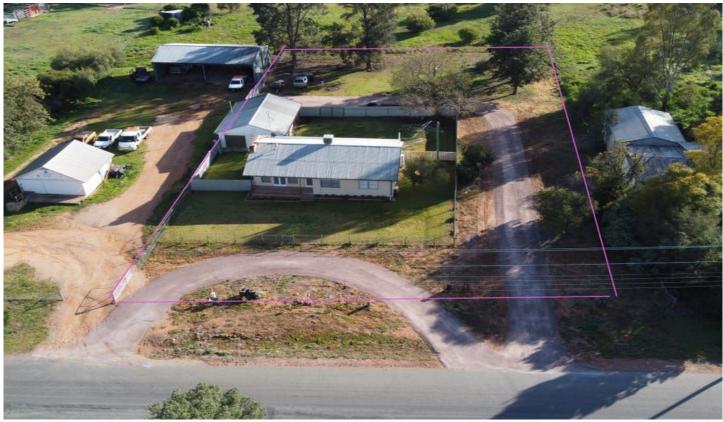

## **NARRANDERA**

Stylishly renovated home in peaceful semi-rural location.

This recently renovated home has 3 bedrooms all with built-in storage.

A large open plan Kitchen living and dining with stainless steel 6 burner Gas stove top, large oven, dishwasher and island bench making this the perfect spot to entertain. With polished wood floorboards throughout and freshly painted in neutral tone, a perfect canvas to make you own family home.