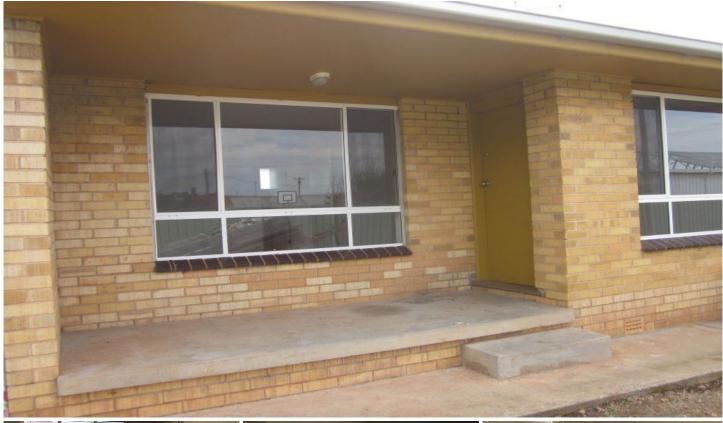

## **TEMORA**

Flat 6 is part of a block containing three flats.

Located in the central section of De Boos St, it is less than a five minute walk to both the CBD and civic institutions such as the law court, police, council chambers, town-hall, churches and school.

The apartment consists of:

A large bedroom, second smaller bedroom and a large combined lounge, kitchen and dining area.

An external laundry and communal washing machine is shared by all the flats.

There is off street parking and rear lane access.