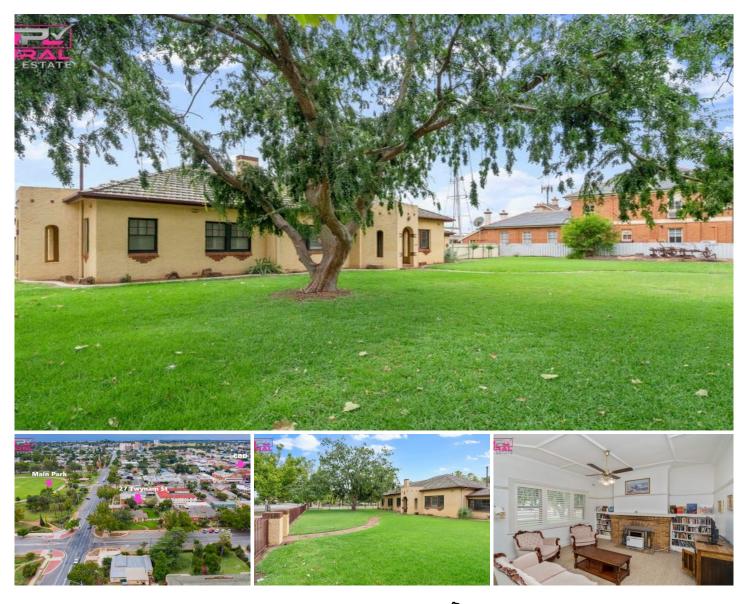

## 27 Twynam Street NARRANDERA NSW

Hidden beyond the elegant facade lies a stylish, sleek, spacious, and immaculately presented family home.

The kitchen offers an ample amount of space with an abundance of bench space, perfect for the chef of the home, complemented with plenty of storage space. Featuring beautiful timber floorboards and slider windows that open up to a breakfast bar.

## 5 🛤 2 🚰 2 🚘

| I | уре |      | : House |     |
|---|-----|------|---------|-----|
| L | and | Sizo | • 1635  | ear |

Land Size : 1635 sqm View : https://www

: https://www.qplrural.com.au/lease/nsw/riveri na/narrandera/residential/house/7243249