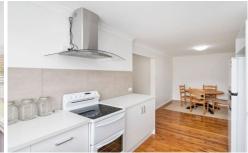

## 22 Charles Street NARRANDERA NSW

This freshly rejuvenated three-bedroom property is just a block from Narrandera main street!

The entry to the property opens to a spacious living area that lies adjacent to the updated kitchen and dining area. The bathroom has also been renovated with modern features and tiling. The generously sized main bedroom comes complete with a large walk-in wardrobe with the entire home being heated and cooled by two split system air conditioning units.