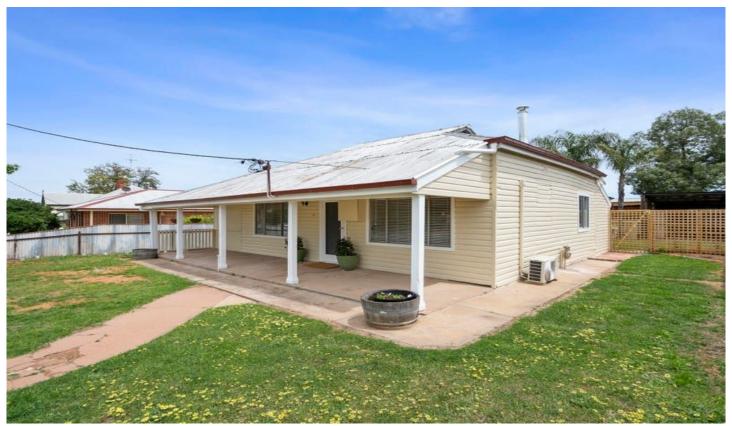

## 22 Charles Street NARRANDERA NSW

This freshly rejuvenated three-bedroom property is just a block from Narrandera main street!

The entry to the property opens to a spacious living area that lies adjacent to the updated kitchen and dining area. The bathroom has also been renovated with modern features and tiling. The generously sized main bedroom comes complete with a large walk-in wardrobe with the entire home being heated and cooled by two split system air conditioning units.

Outside, the fully fenced yard has a covered carport in the rear yard with access via the side lane. The covered verandah attached to the front of the house, perfect for peaceful early morning coffee's in the sunshine and