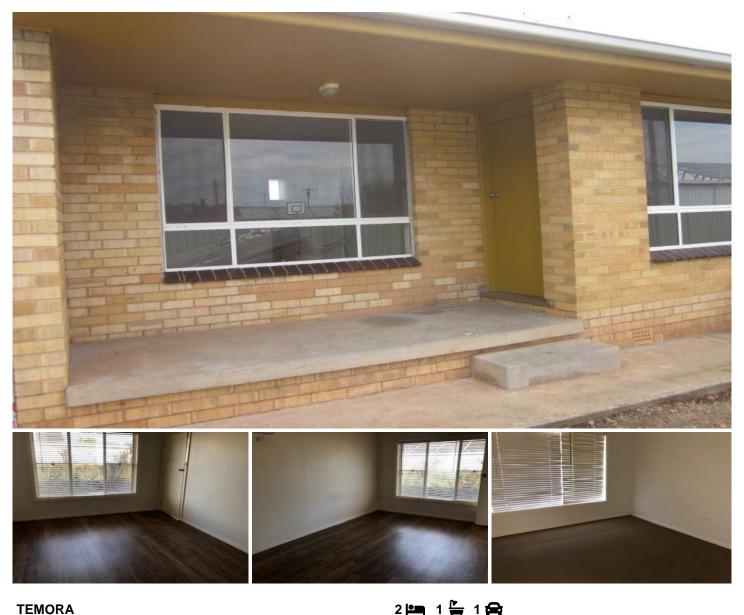

## **TEMORA**

Flat 6 is part of a block containing three flats.

Located in the central section of De Boos St, it is less than a five minute walk to both the CBD and civic institutions such as the law court, police, council chambers, town-hall, churches and school.

The apartment consists of:

A large bedroom, second smaller bedroom and a large combined lounge, kitchen and dining area.

An external laundry and communal washing machine is shared by all the flats.

There is off street parking and rear lane access.