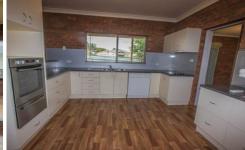

This home offers 3 bedrooms, 2 bathrooms, large kitchen and multiple living rooms ideal for families.

The 3 bedrooms are of good size, the main boasts a large en-suite and walk in robe. The main bathroom features a bath separate shower and vanity. The main living area offers a fire place for those colder winter nights and the second living room at the front of the home showcases the entertainers dream bar. The modern kitchen offers everything you would need with electric cooking & breakfast bar with beautiful floating floorboards.