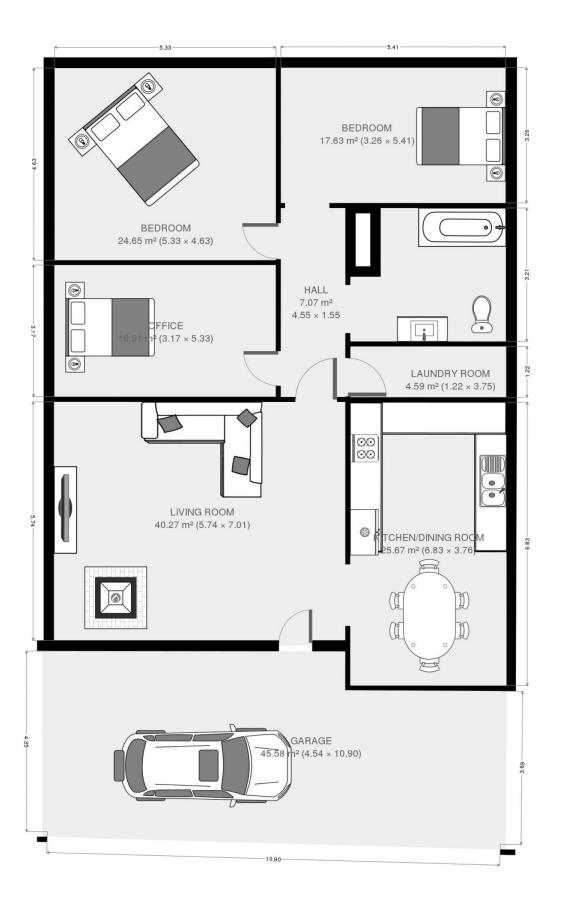

## NARRANDERA

This property is situated on a large 1012sqm block. Neat and tidy kitchen offering electric oven and cook top, single sink, polished wooden flooring and modern neutral bench tops. Offering three carpeted bedrooms, living area with polished wooden flooring and fire place. Bathroom with shower over bath, toilet and vanity. Large backyard with garden shed, rear lane access and water. Inspections welcome contact Ray White Narrandera today to arrange yours!