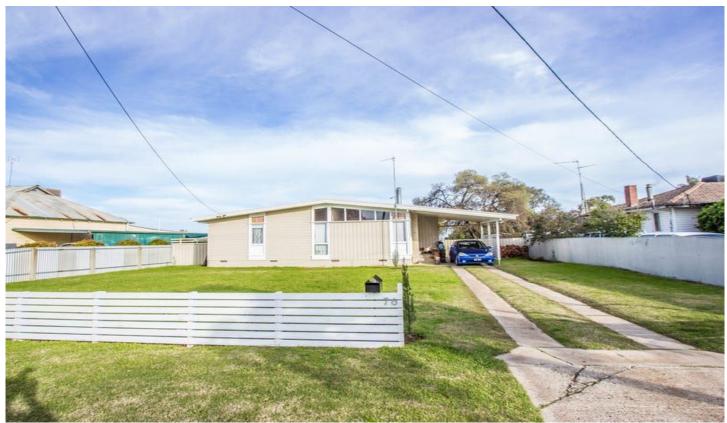

## NARRANDERA

This property is situated on a large 1012sqm block. Neat and tidy kitchen offering electric oven and cook top, single sink, polished wooden flooring and modern neutral bench tops. Offering three carpeted bedrooms, living area with polished wooden flooring and fire place. Bathroom with shower over bath, toilet and vanity. Large backyard with garden shed, rear lane access and water. Inspections welcome contact Ray White Narrandera today to arrange yours!