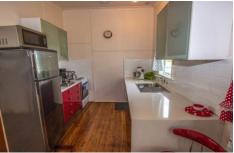

## NARRANDERA

This property is situated on a large 1012sqm block. Neat and tidy kitchen offering electric oven and cook top, single sink, polished wooden flooring and modern neutral bench tops. Offering three carpeted bedrooms, living area with polished wooden flooring and fire place. Bathroom with shower over bath, toilet and vanity. Large backyard with garden shed, rear lane access and water. Inspections welcome contact Ray White Narrandera today to arrange yours!