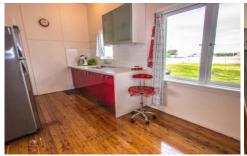

## NARRANDERA

This property is situated on a large 1012sqm block. Neat and tidy kitchen offering electric oven and cook top, single sink, polished wooden flooring and modern neutral bench tops. Offering three carpeted bedrooms, living area with polished wooden flooring and fire place. Bathroom with shower over bath, toilet and vanity. Large backyard with garden shed, rear lane access and water. Inspections welcome contact Ray White Narrandera today to arrange yours!