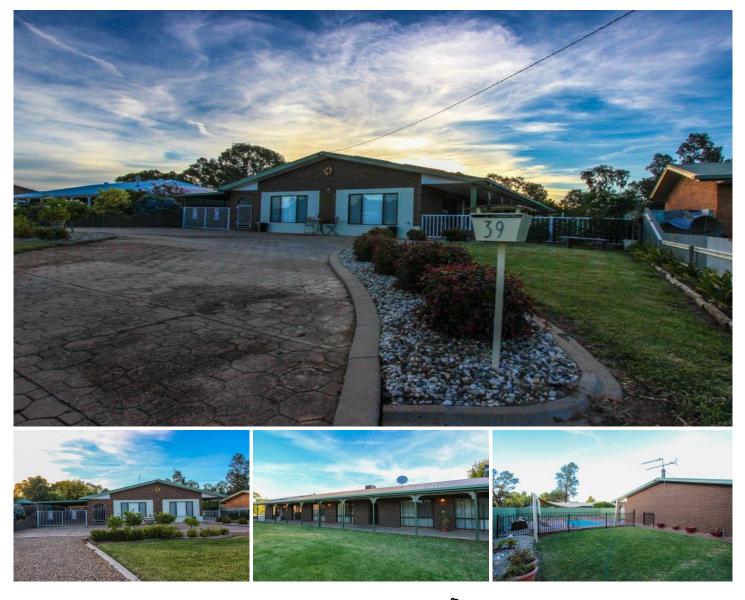

## COLEAMBALLY

Take a look at this exclusive brick home located in the beautiful Sandpiper street backing onto local bush land this property screams location location. Facing north-east this property get's all aspects of the day, be it from the morning sun on the front, to the afternoon sun at the back heating the in ground pool for that after work swim.

Internal features of the home include 4 bedrooms all good size all with built-in wardrobes. The master having an en-suite and walk-in wardrobe. The main bathroom features bath, shower, Vanity and separate toilet. The main living areas of the home are of large open plan design from the oversized lounge room looking out the large windows to the north to the kitchen and dinning area opening up onto large the paved outdoor area. The kitchen features electric oven and cooktop with rangehood. Externally this property