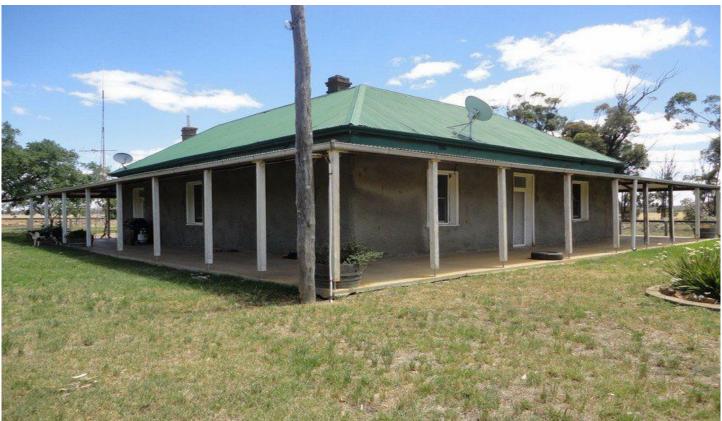

## 179 Schmidts Road GIDGINBUNG NSW

This beautiful old peise home is the idealic farm house. With high ceilings,wide hall ways and large rooms this home has stacks of space and character. There is 4 huge bedrooms and a large open plan living dining space. The good size kitchen has a breakfast bar, dishwasher and electric stove. A wide veranda surrounds the home on 3 sides allowing for great country views. The house comes with approx 50 acres of land ideal for horses or a variety of animals. If you are looking for the country lifestyle within easy reach of town then this is for you.