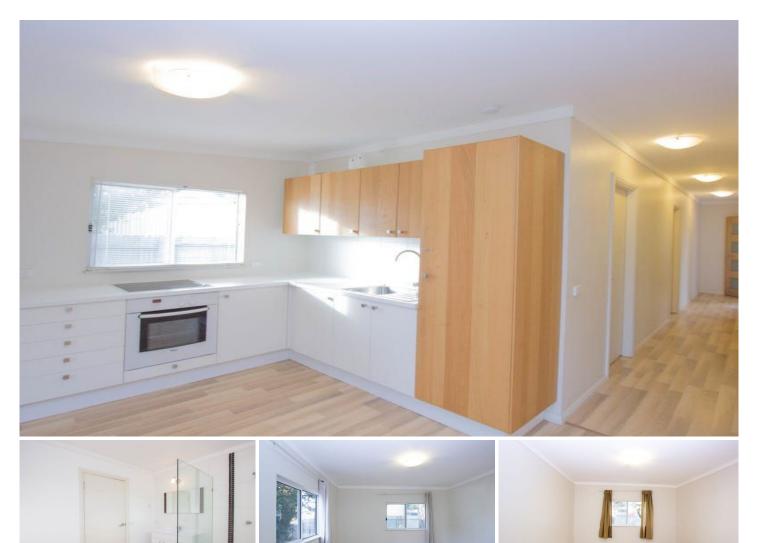

## **168 Sharpe Street TEMORA NSW**

Fully renovated with 3 bedrooms Open plan living Professional garden care included in price Large bathroom with shower, vanity and toilet (no bath) Garage in the rear fenced yard Pets available upon request.