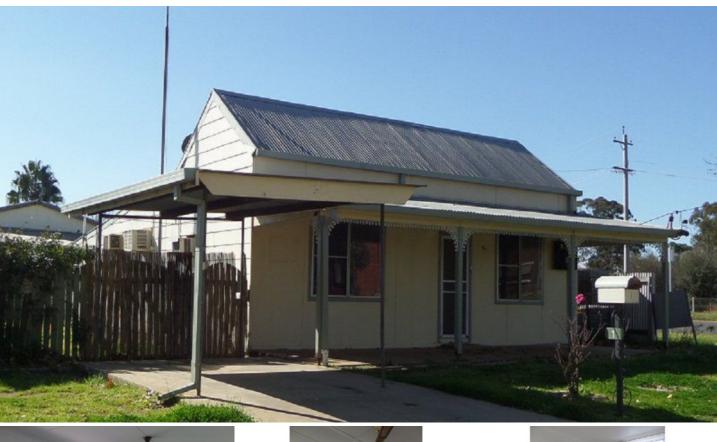

## NARRANDERA

This tidy 3 bedroom home is in close proximity to schools and the sports ground it has a decent size open plan kitchen and dining with separate lounge room. The bathroom consists of a separate bath and shower, with a separate toilet which is located off the laundry. All 3 bedrooms have ceiling fans, there is an additional space that could be used as a study or sun-room. The carport is accessed via Chantilly street and a secure easy to maintain yard with garden shed. Heating and cooling is electric. Rental references essential.