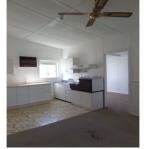

## NARRANDERA

This tidy 3 bedroom home is in close proximity to schools and the sports ground it has a decent size open plan kitchen and dining with separate lounge room. The bathroom consists of a separate bath and shower, with a separate toilet which is located off the laundry. All 3 bedrooms have ceiling fans, there is an additional space that could be used as a study or sun-room. The carport is accessed via Chantilly street and a secure easy to maintain yard with garden shed. Heating and cooling is electric. Rental references essential.