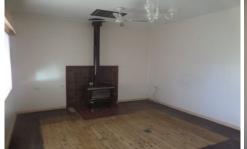

## NARRANDERA

3 Bedrooms and sleep out, main has large built in wardrobe. Large combined kitchen and dining with gas cook top and oven.

North facing lounge with wood heating and floor boards and a ceiling fan.