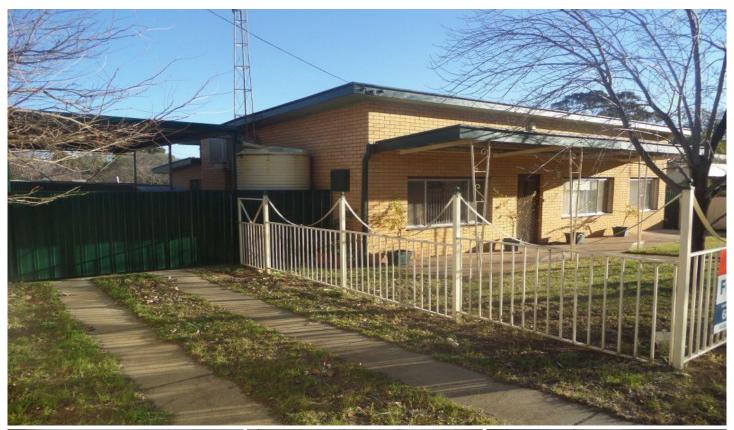

## NARRANDERA

3 Bedrooms and sleep out, main has large built in wardrobe. Large combined kitchen and dining with gas cook top and oven.

North facing lounge with wood heating and floor boards and a ceiling fan.

Bathroom has a separate Bath and Shower.

Reverse cycle air conditioning in double lock up garage and a double carport with rear lane access.

Indoor swimming pool, great for families, with an out door toilet. Large yard with cubby for the kids. Inspect today.