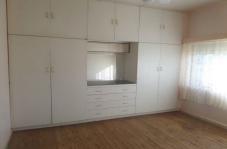

## NARRANDERA

3 Bedrooms and sleep out, main has large built in wardrobe. Large combined kitchen and dining with gas cook top and oven.

North facing lounge with wood heating and floor boards and a ceiling fan.