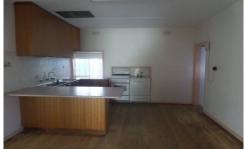

## NARRANDERA

3 Bedrooms and sleep out, main has large built in wardrobe. Large combined kitchen and dining with gas cook top and oven.

North facing lounge with wood heating and floor boards and a ceiling fan.