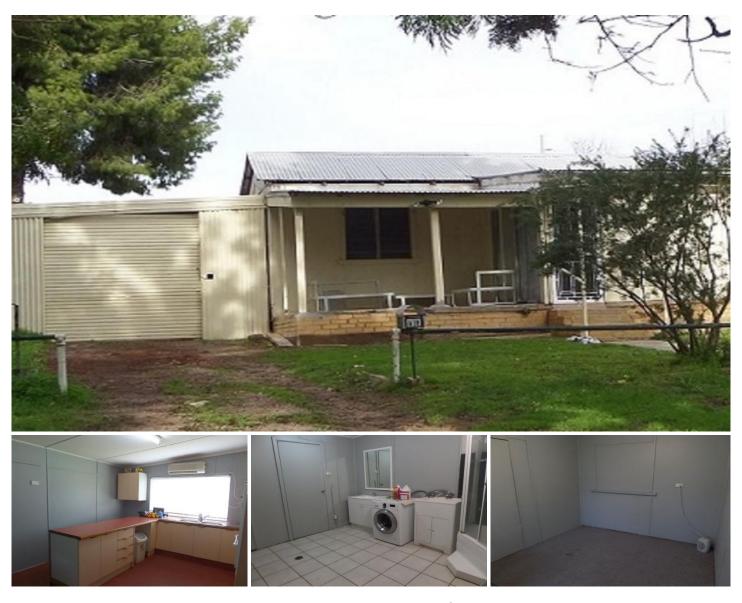

## NARRANDERA

3 bedroom house in a quiet semi rural area. Large yard on a corner block. Large tiled lounge/dining with Gas heating and reverse cycle air conditioning. The 3 bedrooms can all accommodate double beds. A spacious bathroom cum laundry with separate toilet. The rear patio is fully screened with access to the fully lockable Garage Workshop. Written Real Estate references required upon application.