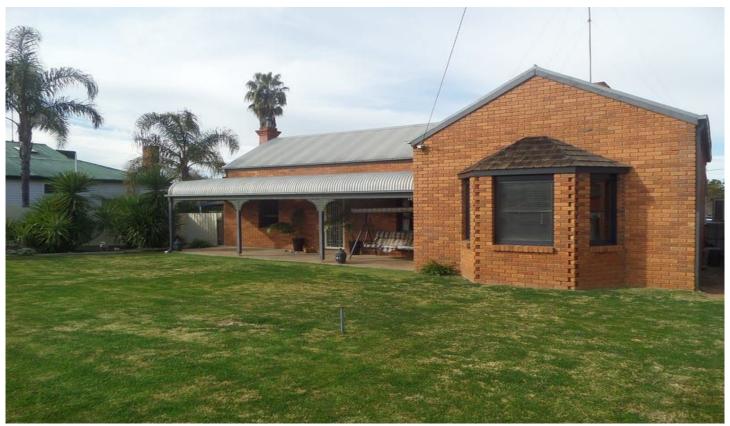

## **NARRANDERA**

With a great location, this neat and tidy 3 bedroom central home is ready and raring for a new tenant. Walking distance to schools & sporting fields. All bedrooms are large with massive built-in wardrobes in 2. Bathroom combined with laundry, separate toilet and large shower. This property has 2 outdoor entertainment areas, one with a built-in BBQ and large patio area, also an enclosed entertainment area fully screened with roll down blinds. Gas ducted heating and Reverse cycle air conditioning keep this house at just the right temperature all year round. A must see, so why not inspect today. Real Estate references required. Strictly no pets.