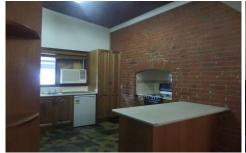

## **NARRANDERA**

With a great location, this neat and tidy 3 bedroom central home is ready and raring for a new tenant. Walking distance to schools & sporting fields. All bedrooms are large with massive built-in wardrobes in 2. Bathroom combined with laundry, separate toilet and large shower. This property has 2 outdoor entertainment areas, one with a built-in BBQ and large patio area, also an enclosed entertainment area fully screened with roll down blinds. Gas ducted heating and Reverse cycle air conditioning keep this house at just the right temperature all year round. A must see, so why not inspect today. Real Estate references required. Strictly no pets.