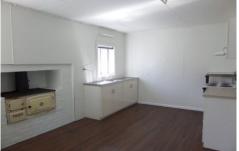

## **NARRANDERA**

Well located home freshly painted inside and out. 2 large bedrooms, one with built-ins and a good sized living area with new carpets. Single roller door garage with plenty of storage space. 2 smaller storage sheds, a rainwater tank and under cover entertainment area are situated in a secure back yard. Reverse cycle air conditioning and wood heating. Close to schools and sporting facilities.