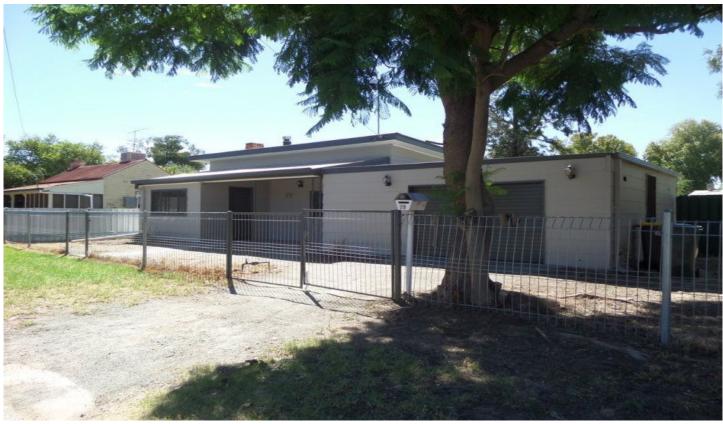

## **NARRANDERA**

Well located home freshly painted inside and out. 2 large bedrooms, one with built-ins and a good sized living area with new carpets. Single roller door garage with plenty of storage space. 2 smaller storage sheds, a rainwater tank and under cover entertainment area are situated in a secure back yard. Reverse cycle air conditioning and wood heating. Close to schools and sporting facilities.