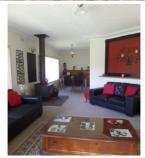

## 26 Frederica Street NARRANDERA NSW

Located on the corner of popular Frederica and Melbourne Street is this three bedroom home. Offering three generously sized carpeted bedrooms with new blinds, large windows allowing plenty of natural light and has been freshly painted. Spacious carpeted open plan living and dining area with large windows, split system unit plus a slow combustion wood fire - perfect for those cooler winter months! The kitchen is neutral and has recently been freshly painted with lino floor coverings, new electric oven. The bathroom has a shower, single vanity and bath plus separate room with toilet. Externally the home features a carport with roller door, undercover entertaining area, additional sitting area, ramp access to outside, large backyard plus additional garden shed.