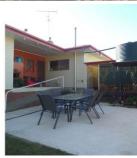

## 26 Frederica Street NARRANDERA NSW

Located on the corner of popular Frederica and Melbourne Street is this three bedroom home. Offering three generously sized carpeted bedrooms with new blinds, large windows allowing plenty of natural light and has been freshly painted. Spacious carpeted open plan living and dining area with large windows, split system unit plus a slow combustion wood fire - perfect for those cooler winter months! The kitchen is neutral and has recently been freshly painted with lino floor coverings, new electric oven. The bathroom has a shower, single vanity and bath plus separate room with toilet. Externally the home features a carport with roller door, undercover entertaining area, additional sitting area, ramp access to outside, large backyard plus additional garden shed.