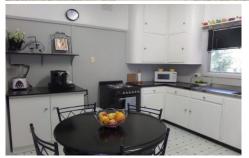

## 26 Frederica Street NARRANDERA NSW

Located on the corner of popular Frederica and Melbourne Street is this three bedroom home. Offering three generously sized carpeted bedrooms with new blinds, large windows allowing plenty of natural light and has been freshly painted. Spacious carpeted open plan living and dining area with large windows, split system unit plus a slow combustion wood fire - perfect for those cooler winter months! The kitchen is neutral and has recently been freshly painted with lino floor coverings, new electric oven. The bathroom has a shower, single vanity and bath plus separate room with toilet. Externally the home features a carport with roller door, undercover entertaining area, additional sitting area, ramp access to outside, large backyard plus additional garden shed.