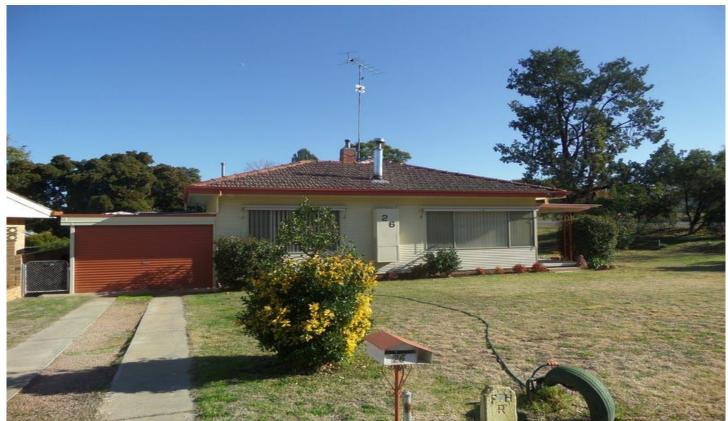

## 26 Frederica Street NARRANDERA NSW

Located on the corner of popular Frederica and Melbourne Street is this three bedroom home. Offering three generously sized carpeted bedrooms with new blinds, large windows allowing plenty of natural light and has been freshly painted. Spacious carpeted open plan living and dining area with large windows, split system unit plus a slow combustion wood fire - perfect for those cooler winter months! The kitchen is neutral and has recently been freshly painted with lino floor coverings, new electric oven. The bathroom has a shower, single vanity and bath plus separate room with toilet. Externally the home features a carport with roller door, undercover entertaining area, additional sitting area, ramp access to outside, large backyard plus additional garden shed.

3 📭 1 🖺 1 🗬

Type : House Land Size : 1005 sqm

View: https://www.qplrural.com.au/lease/nsw/riverina/narrandera/residential/house/7243368

Sandra Mathieson

3.28