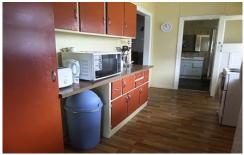

## **NARRANDERA**

Charming 4 bedroom home in a quiet tree lined location 1 block from the main street.

Secure parking with rear access to double carport. 4 bedrooms all good size & fully carpeted. Bathroom consists of shower, toilet and vanity. Galley style kitchen with plenty of storage. Gas heating and Evaporate air conditioning take care of heating and cooling. Spacious lounge room with separate dining completes this home.