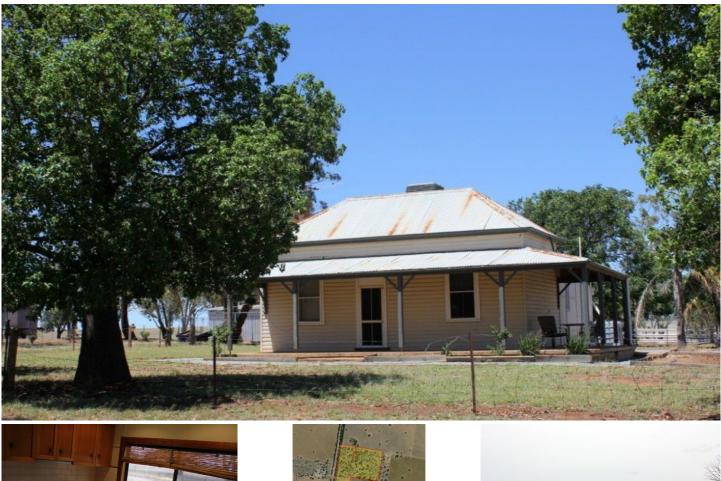

## 2474 Mary Gilmore Way ARIAH PARK NSW

Charming character cottage nestled privately at the back of this idyllic property. Comprised of one spacious master bedroom with ensuite. Lounge with Coonara slow combustion fire and evap cooling. Country kitchen with gas cook top, adjacent to the dining area and overlooking the outdoor entertaining area. 4 bay machinery shed, double and single garage. Outdoor Arena and tack-room (which could convert to stable) Scattered yellow box and kurrajong trees. good size dam, town water available. Situated 30 kms from Cooloman and 40 kms from Temora. 1hr to CSU via Coolamon. Negotiable on Rent and size of Land allotment.