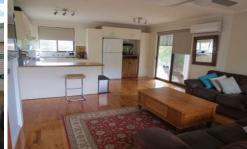

## **BARELLAN**

Located in the heart of Barellan is 85 Bendee Street! The home has polished wooden flooring throughout and has recently been painted throughout. Consisting of an open plan living, dining & kitchen area. The living area has large windows allowing plenty of natural light plus reverse cycle unit. The kitchen has a gas cooktop, breakfast bar along with plenty of storage space. There are three bedrooms with built-ins. The bathroom features a shower, toilet and vanity. Externally the home has a single car garage, workshop shed, well maintained gardens, spacious yard with rear lane access. Certainly worth a look! Call us today to arrange your inspection!