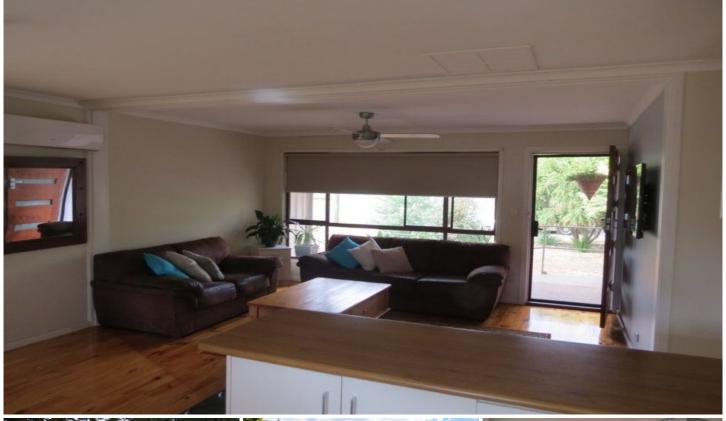

## **BARELLAN**

Located in the heart of Barellan is 85 Bendee Street! The home has polished wooden flooring throughout and has recently been painted throughout. Consisting of an open plan living, dining & kitchen area. The living area has large windows allowing plenty of natural light plus reverse cycle unit. The kitchen has a gas cooktop, breakfast bar along with plenty of storage space. There are three bedrooms with built-ins. The bathroom features a shower, toilet and vanity. Externally the home has a single car garage, workshop shed, well maintained gardens, spacious yard with rear lane access. Certainly worth a look! Call us today to arrange your inspection!