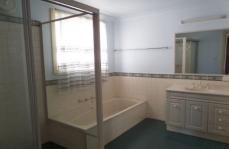

Bathroom consists of Shower, Bath & vanity access to seperate toilet. Laundry has a large built-in cupboard and separate access to toilet and bathroom. Inspect today!!!

3 📭 1 🔓 2 🗬

Type: House

**View :** https://www.qplrural.com.au/lease/nsw/riverina/b oree-creek/residential/house/7243377