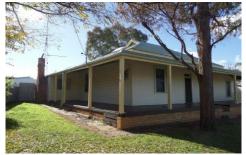

## 17 Roslyn Street NARRANDERA NSW

This property consists of three large bedrooms, two with sleep-outs attached (5 bedrooms in all). Separate dining to living (includes skylight) and decent sized kitchen. Wide open hall with wood panel walls and ceiling. Large wrap around veranda on two sides of the home. Set off the street with large backyard and carport. Heating and cooling the home would never be an issue with both gas heating and Evaporative ducted air conditioning. This property has recently been renovated. Call us to find out more!