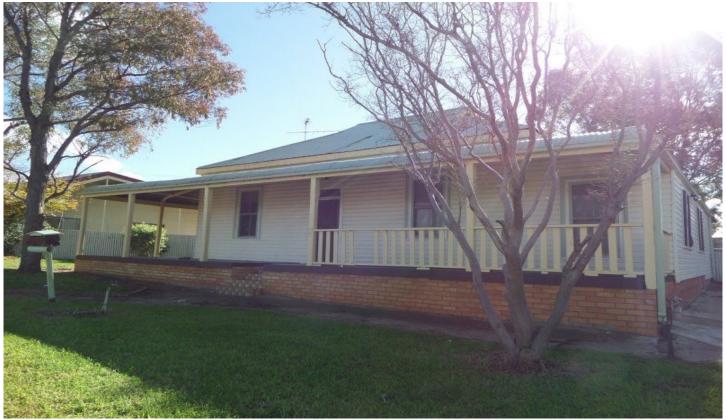

## 17 Roslyn Street NARRANDERA NSW

This property consists of three large bedrooms, two with sleep-outs attached (5 bedrooms in all). Separate dining to living (includes skylight) and decent sized kitchen. Wide open hall with wood panel walls and ceiling. Large wrap around veranda on two sides of the home. Set off the street with large backyard and carport. Heating and cooling the home would never be an issue with both gas heating and Evaporative ducted air conditioning. This property has recently been renovated. Call us to find out more!