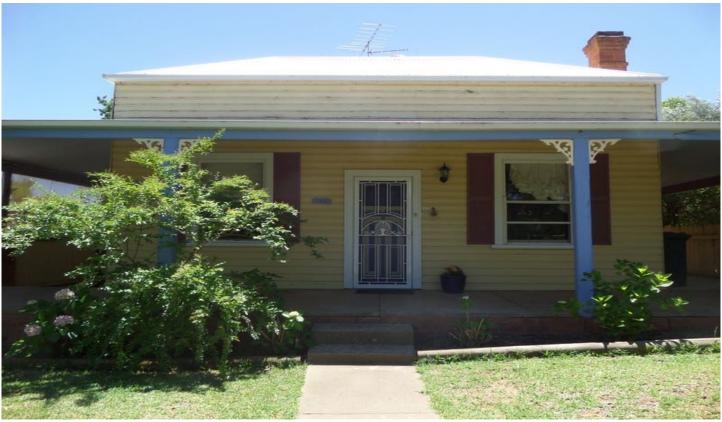

## NARRANDERA

Located in the peaceful Larmer Street this charming home features a spacious wrap around verandah, polished floor boards, fretwork and picture rails. Consisting of four carpeted bedrooms - two of which have access onto the wrap around verandah. There is a spacious combined living, dining and kitchen area. The large neutral kitchen features a gas cook top and oven. The spacious living area allows plenty of natural light with access outside. The dining area adjacent has double french doors leading outside. The bathroom features a vanity, toilet plus shower over bath. Ducted air conditioning through out the home plus a wood fire located open plan living, kitchen and dining area. Externally the home features a paved entertaining area shaded by a shade cloth. There is a garden shed with laundry located inside. A single car carport with electric