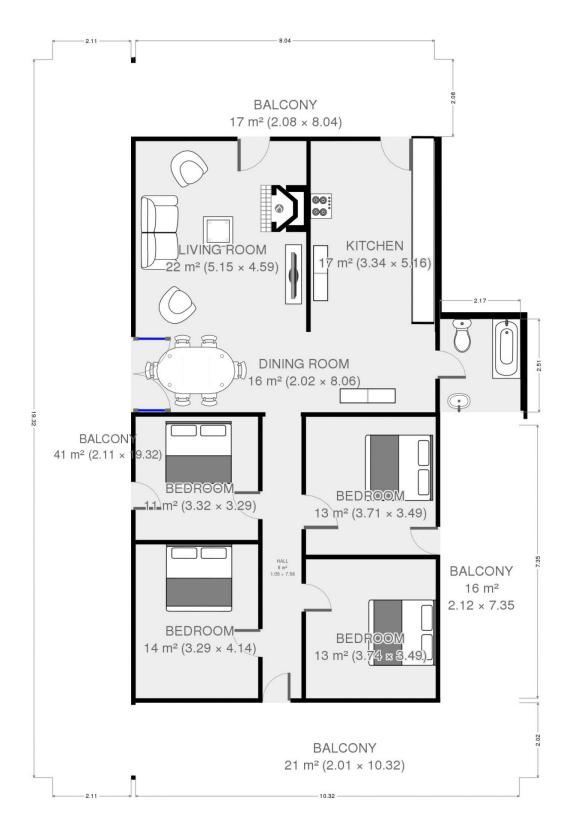

## NARRANDERA

Located in the peaceful Larmer Street this charming home features a spacious wrap around verandah, polished floor boards, fretwork and picture rails. Consisting of four carpeted bedrooms - two of which have access onto the wrap around verandah. There is a spacious combined living, dining and kitchen area. The large neutral kitchen features a gas cook top and oven. The spacious living area allows plenty of natural light with access outside. The dining area adjacent has double french doors leading outside. The bathroom features a vanity, toilet plus shower over bath. Ducted air conditioning through out the home plus a wood fire located open plan living, kitchen and dining area. Externally the home features a paved entertaining area shaded by a shade cloth. There is a garden shed with laundry located inside. A single car carport with electric