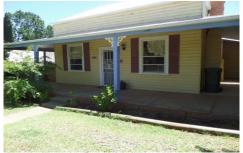

## NARRANDERA

Located in the peaceful Larmer Street this charming home features a spacious wrap around verandah, polished floor boards, fretwork and picture rails. Consisting of four carpeted bedrooms - two of which have access onto the wrap around verandah. There is a spacious combined living, dining and kitchen area. The large neutral kitchen features a gas cook top and oven. The spacious living area allows plenty of natural light with access outside. The dining area adjacent has double french doors leading outside. The bathroom features a vanity, toilet plus shower over bath. Ducted air conditioning through out the home plus a wood fire located open plan living, kitchen and dining area. Externally the home features a paved entertaining area shaded by a shade cloth. There is a garden shed with laundry located inside. A single car carport with electric