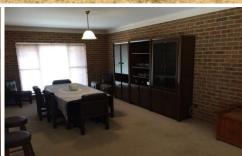

## NARRANDERA

This Beautiful modern brick home features 4 bedrooms all with built-in wardrobes the master features an En-suite There are 2 large living area's in this home, one off the kitchen the other separated at the front of the home. The Kitchen is a large, modern space which opens on to the dining room, complete with breakfast bar and plenty of storage. Heating is via wood fire in the lounge room and cooling is via ducted air-conditioning. A separate utility room off the laundry. There is very large shed with roller door access at the rear of this large block. To arrange an inspection contact Ray white Narrandera today