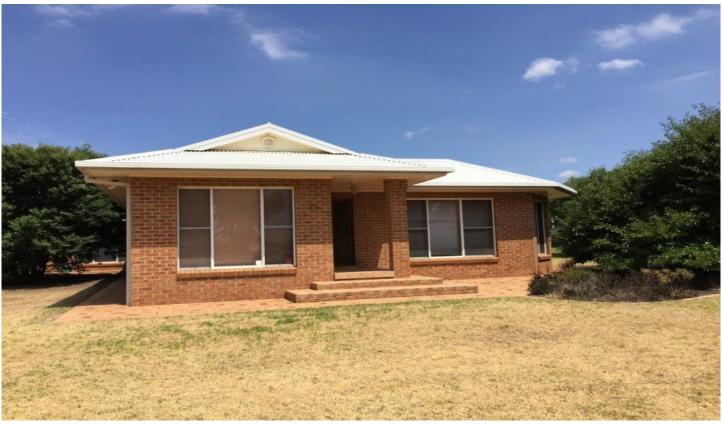

## NARRANDERA

This Beautiful modern brick home features 4 bedrooms all with built-in wardrobes the master features an En-suite There are 2 large living area's in this home, one off the kitchen the other separated at the front of the home. The Kitchen is a large, modern space which opens on to the dining room, complete with breakfast bar and plenty of storage. Heating is via wood fire in the lounge room and cooling is via ducted air-conditioning. A separate utility room off the laundry. There is very large shed with roller door access at the rear of this large block. To arrange an inspection contact Ray white Narrandera today