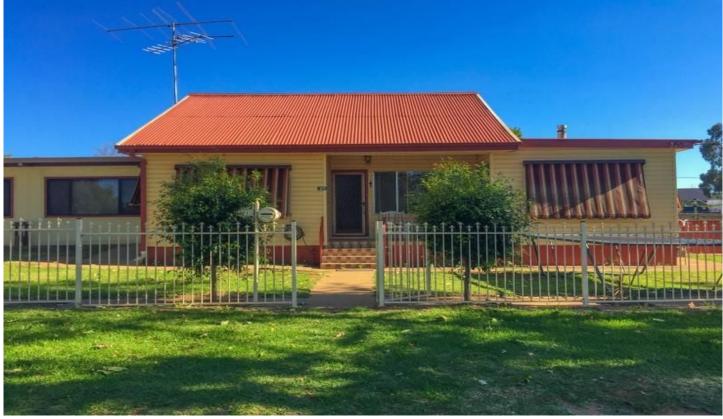

## NARRANDERA

This very large four bedroom, one bathroom, two living areas family home. With four good sized bedrooms, three with built-in wardrobes. As you enter the home you are greeted with beautiful floating timber flooring flowing through the open plan living room and dining room. The Kitchen features Lino tile flooring, timber cupboards and electric oven, grill and cook-top. The kitchen has a window overlooking the extremely large room off the side of the home this room could be used for anything from a kids play room, media room, bar/pool room, teenage retreat or home gym. The Bathroom features a shower, bath, vanity and toilet. Heating and cooling to this home is via a timber fireplace in the living area and wall mounted air conditioning units. This home also features a large amount of shedding including single garage, double carport and