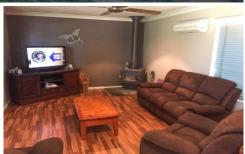

## NARRANDERA

This very large four bedroom, one bathroom, two living areas family home. With four good sized bedrooms, three with built-in wardrobes. As you enter the home you are greeted with beautiful floating timber flooring flowing through the open plan living room and dining room. The Kitchen features Lino tile flooring, timber cupboards and electric oven, grill and cook-top. The kitchen has a window overlooking the extremely large room off the side of the home this room could be used for anything from a kids play room, media room, bar/pool room, teenage retreat or home gym. The Bathroom features a shower, bath, vanity and toilet. Heating and cooling to this home is via a timber fireplace in the living area and wall mounted air conditioning units. This home also features a large amount of shedding including single garage, double carport and