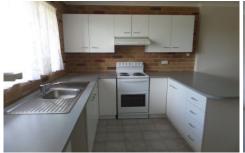

## Featuring:

- \* 3 bedrooms all with built-ins.
- \* Open Kitchen, Dining and Lounge.
  \* Large covered patio and a compact easy care backyard.
- \* Front balcony accessible from bedroom 2
- \* Large bathroom with shower, bath and separate toilet.
- \* Laundry with second toilet on ground floor.