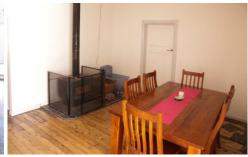

## **NARRANDERA**

This charming cottage style property is bigger than it looks! Consisting of four bedrooms, two bathrooms and separate dining plus wooden floor boards throughout. Three bedrooms have built in wardrobes with the forth having plenty of room for cupboards. The master bedroom has french doors leading onto a sleep out with access to the front verandah. The lounge has a built in study nook plus bay window looking out to the tree lined street. Large open kitchen with lino floor coverings, breakfast bar, walk-in pantry and plenty of cupboard space. Separate dining adjacent to the kitchen with a wood fire. The main bathroom consists of a shower over bath, toilet and basin. There is a second bathroom combined with the laundry with a shower, single basin plus additional toilet. Heating and cooling is provided by ducted air-conditioning, ducted