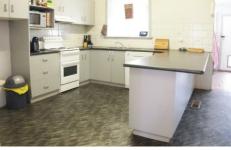

## **NARRANDERA**

This charming cottage style property is bigger than it looks! Consisting of four bedrooms, two bathrooms and separate dining plus wooden floor boards throughout. Three bedrooms have built in wardrobes with the forth having plenty of room for cupboards. The master bedroom has french doors leading onto a sleep out with access to the front verandah. The lounge has a built in study nook plus bay window looking out to the tree lined street. Large open kitchen with lino floor coverings, breakfast bar, walk-in pantry and plenty of cupboard space. Separate dining adjacent to the kitchen with a wood fire. The main bathroom consists of a shower over bath, toilet and basin. There is a second bathroom combined with the laundry with a shower, single basin plus additional toilet. Heating and cooling is provided by ducted air-conditioning, ducted