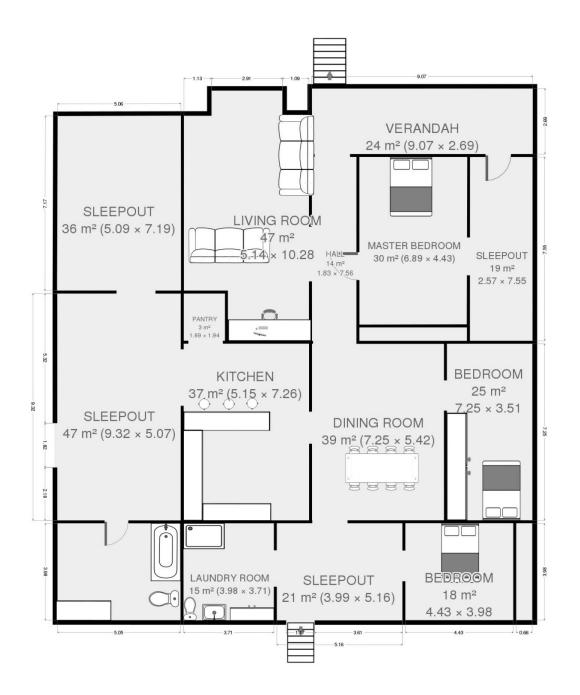

## **NARRANDERA**

This charming cottage style property is bigger than it looks! Consisting of four bedrooms, two bathrooms and separate dining plus wooden floor boards throughout. Three bedrooms have built in wardrobes with the forth having plenty of room for cupboards. The master bedroom has french doors leading onto a sleep out with access to the front verandah. The lounge has a built in study nook plus bay window looking out to the tree lined street. Large open kitchen with lino floor coverings, breakfast bar, walk-in pantry and plenty of cupboard space. Separate dining adjacent to the kitchen with a wood fire. The main bathroom consists of a shower over bath, toilet and basin. There is a second bathroom combined with the laundry with a shower, single basin plus additional toilet. Heating and cooling is provided by ducted air-conditioning, ducted

## **Ground Floor**

THIS FLOORPLAN IS PROVIDED WITHOUT WARRANTY OF ANY KIND, SENSORIA DISCLAIMS ANY WARRANTY INCLUDING, WITHOUT LIMITATION, SATISFACTORY QUALITY OR ACCURACY OF DIMENSIONS.