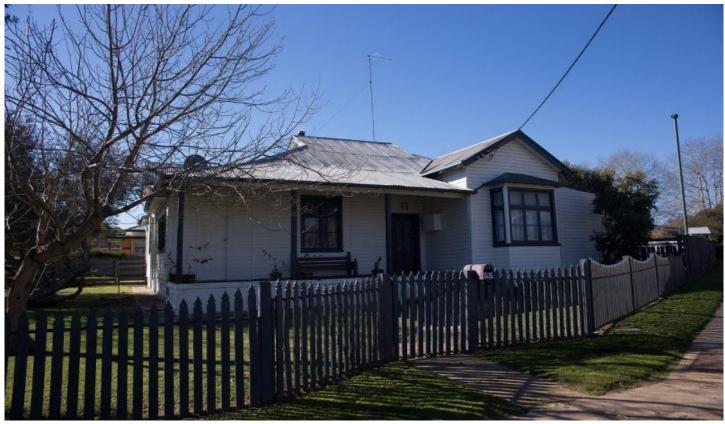

## **NARRANDERA**

This charming cottage style property is bigger than it looks! Consisting of four bedrooms, two bathrooms and separate dining plus wooden floor boards throughout. Three bedrooms have built in wardrobes with the forth having plenty of room for cupboards. The master bedroom has french doors leading onto a sleep out with access to the front verandah. The lounge has a built in study nook plus bay window looking out to the tree lined street. Large open kitchen with lino floor coverings, breakfast bar, walk-in pantry and plenty of cupboard space. Separate dining adjacent to the kitchen with a wood fire. The main bathroom consists of a shower over bath, toilet and basin. There is a second bathroom combined with the laundry with a shower, single basin plus additional toilet. Heating and cooling is provided by ducted air-conditioning, ducted