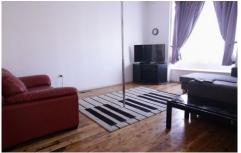

## **NARRANDERA**

This charming cottage style property is bigger than it looks! Consisting of four bedrooms, two bathrooms and separate dining plus wooden floor boards throughout. Three bedrooms have built in wardrobes with the forth having plenty of room for cupboards. The master bedroom has french doors leading onto a sleep out with access to the front verandah. The lounge has a built in study nook plus bay window looking out to the tree lined street. Large open kitchen with lino floor coverings, breakfast bar, walk-in pantry and plenty of cupboard space. Separate dining adjacent to the kitchen with a wood fire. The main bathroom consists of a shower over bath, toilet and basin. There is a second bathroom combined with the laundry with a shower, single basin plus additional toilet. Heating and cooling is provided by ducted air-conditioning, ducted