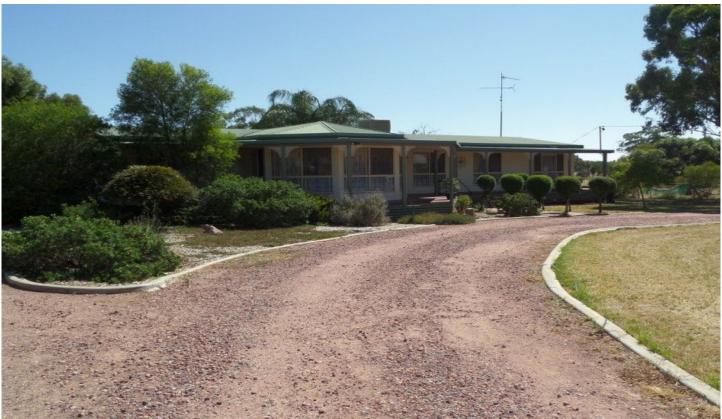

## 5-7 Boundary Lane NARRANDERA NSW

This family home is located in the quiet Boundary Lane! The home features:

- \* Four good sized bedrooms. Master with walk in robe and ensuite. Remaining bedrooms all have built in wardrobes
- \* Very handy additional study or perhaps a children's play area
- \* Large kitchen with breakfast bar, electric cook top and oven and dishwasher
- \* Dining area off kitchen with access to outside
- \* Oversized living space with large windows
- \* Main three way bathroom with large corner bath, shower, separate toilet and separate double vanity
- \* Large undercover paved entertaining area overlooking the inground pool which is securely fenced
- \* Spacious yard with double garage, double carport, shed

4 🖰 2 🔓 4 😭

Type : House Land Size : 4806 sqm

**View**: https://www.qplrural.com.au/lease/nsw/riverina/narrandera/residential/house/7243399

Sandra Mathieson