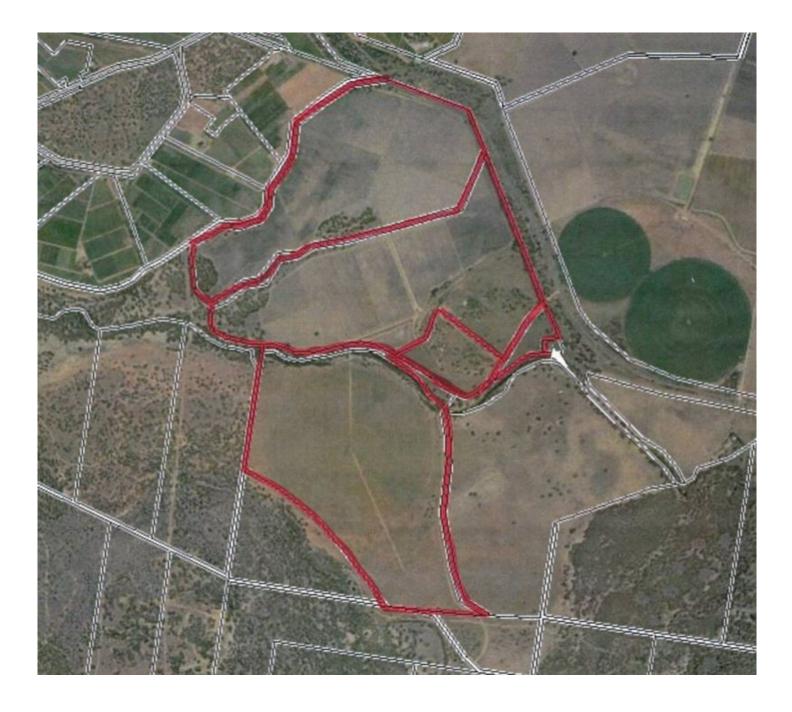

## 1/1097 Irrigation Way NARRANDERA NSW

This magnificent 1004 acre rural property is perfectly located only 5 mins from Narrandera, 15 mins from Leeton and 2 min from the Murrumbidgee River. It provides the best of both production and lifestyle.

Featuring a good mix of heavier clay loam or red gum country along the banks of the Cudgel Creek to lighter box and pine country perfect for cropping or development for pivot irrigation.

"Lochiel" comes well equipped with 2 large machinery sheds. 1 of which is lockable, while the other also contains a 3 stand shearing shed with steel sheep yards, along with a good set of cattle yards complete with vet crush, 2 x 40 tonne grain silos and hay shed.