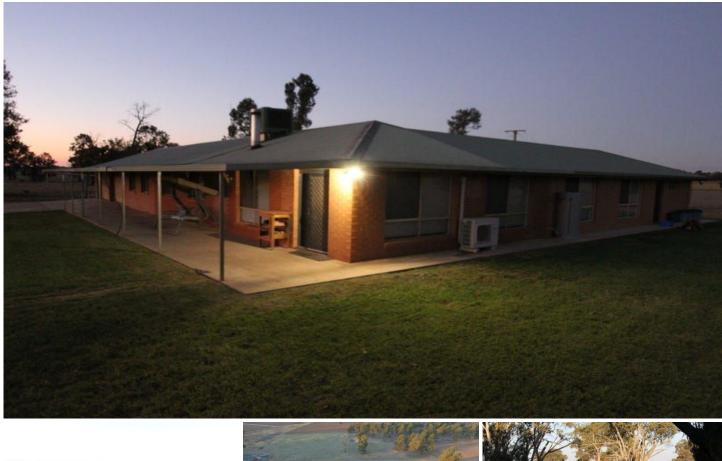

## 1/1097 Irrigation Way NARRANDERA NSW

This magnificent 1004 acre rural property is perfectly located only 5 mins from Narrandera, 15 mins from Leeton and 2 min from the Murrumbidgee River. It provides the best of both production and lifestyle.

Featuring a good mix of heavier clay loam or red gum country along the banks of the Cudgel Creek to lighter box and pine country perfect for cropping or development for pivot irrigation.

"Lochiel" comes well equipped with 2 large machinery sheds. 1 of which is lockable, while the other also contains a 3 stand shearing shed with steel sheep yards, along with a good set of cattle yards complete with vet crush, 2 x 40 tonne grain silos and hay shed.