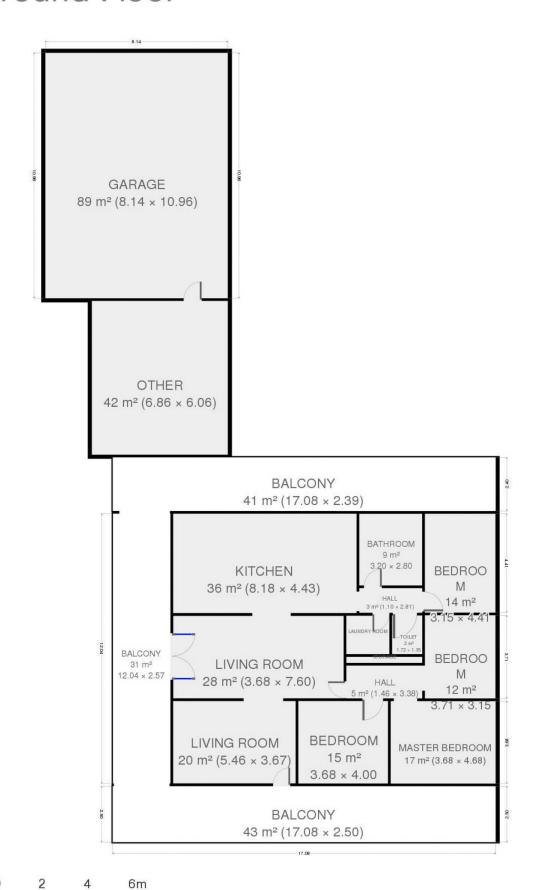

## 165 Red Hill Road NARRANDERA NSW

Situated on approximately 70 acres this property is surrounded by a veranda which provides the perfect space for entertaining. With some of the most exquisite views around with Lake Midgeon to the east and Narrandera to the West . This is Rural living at is best but still so close to town this property features horse stables located at the rear of the property ideal for the horse enthusiast, this property is well fenced into one large paddock featuring 3 dams and a water tank This property is also connected to town water. located next to the house is a double lock up garage and double carport .

The Home Features a open plan kitchen and dining room with polished wooden floor boards. The kitchen features Beautiful timber cupboards, an electric stove, dishwasher and large Island bench which is also a breakfast bar. This

## Ground Floor