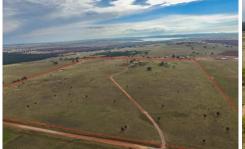

## 165 Red Hill Road NARRANDERA NSW

Situated on approximately 70 acres this property is surrounded by a veranda which provides the perfect space for entertaining. With some of the most exquisite views around with Lake Midgeon to the east and Narrandera to the West . This is Rural living at is best but still so close to town this property features horse stables located at the rear of the property ideal for the horse enthusiast, this property is well fenced into one large paddock featuring 3 dams and a water tank This property is also connected to town water. located next to the house is a double lock up garage and double carport .