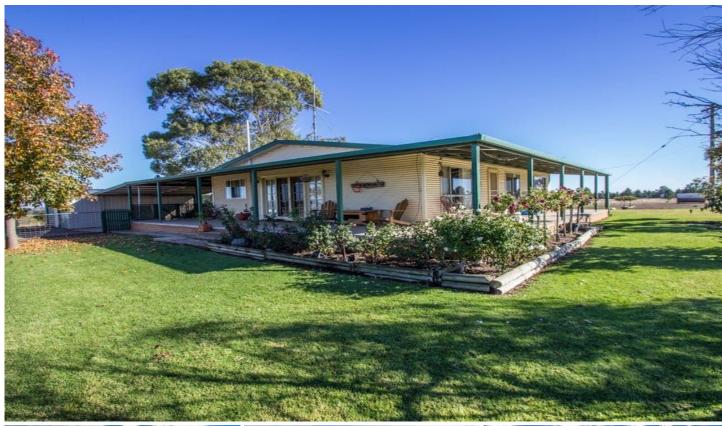

## 165 Red Hill Road NARRANDERA NSW

Situated on approximately 70 acres this property is surrounded by a veranda which provides the perfect space for entertaining. With some of the most exquisite views around with Lake Midgeon to the east and Narrandera to the West . This is Rural living at is best but still so close to town this property features horse stables located at the rear of the property ideal for the horse enthusiast, this property is well fenced into one large paddock featuring 3 dams and a water tank This property is also connected to town water. located next to the house is a double lock up garage and double carport .

The Home Features a open plan kitchen and dining room with polished wooden floor boards. The kitchen features Beautiful timber cupboards, an electric stove, dishwasher and large Island bench which is also a breakfast bar. This