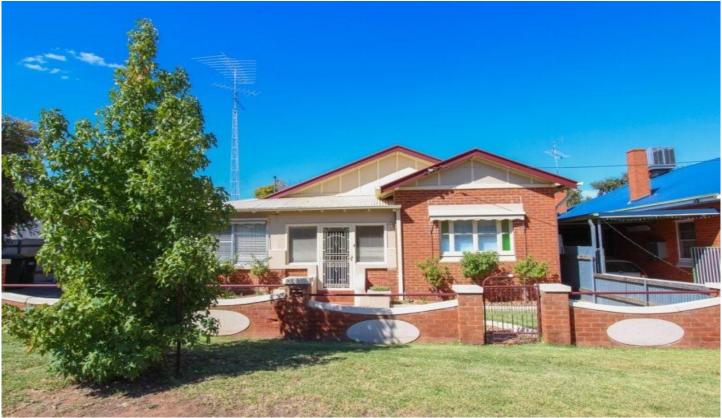

## NARRANDERA

This property offers charm and peaceful living located with just a short walk to Narrandera's Main Street. Consisting of three bedrooms. The main bedroom is a good size with two built in wardrobes, the second bedroom is also of a good size with a built in wardrobe. Off these two bedrooms is a sitting area or additional living space. The third bedroom is a single or home office area. Over-sized living area with floating flooring and built in study nook. Modern kitchen with electric stove and classic old wood stove. Bathroom with shower and vanity plus separate toilet. This home also features a spacious sleep-out area with two built in wardrobes! Perfect for a home office or play area for the children! Heating & cooling is provided by reverse cycle units. Externally the home has a neat and tidy backyard with outdoor entertaining area . Undercover carport plus