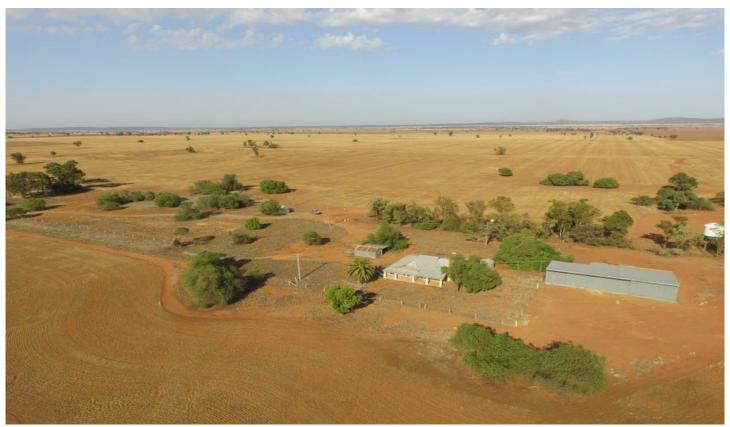

## 3819 Newell Highway GRONG GRONG NSW

QPL Rural are very pleased to present for sale "Wilga Park" (1185 acres) and "Billah" (715 acres), 1900 acres of prime dryland cropping country, only 15km north of Grong Grong fronting the Newell Highway.

Situated in a very secure 18" rainfall zone, these properties would make a perfect add on block for an existing operator or a stand alone operation.

This predominantly red loam cropping country features Pine, Box, Wilga and Peppercorn trees. It has a very solid fertiliser history including an extensive liming program. Currently used for winter cropping, all the internal fences have been removed with long uninterrupted runs makes this a highly arable (95%+), easy to manage operation that