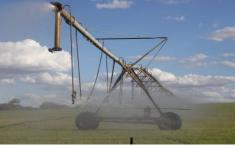

"Kerrylands" boasts a Mid Murrumbidgee deep bore producing 4ML per day. The bore has an uncapped

3 📭 1 🖺

Type : Rural
Price : \$ 1,500,000
Land Size : 2090000 sqm

View : https://www.qplrural.com.au/sale/nsw/riverin a/narrandera/residential/rural/7243448