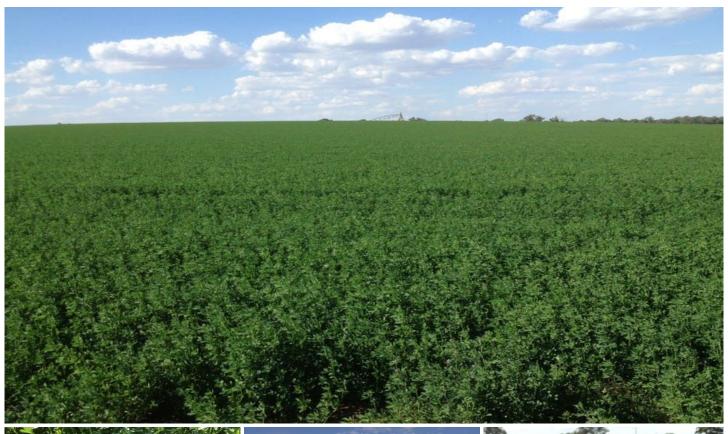

## 16134 Newell Highway NARRANDERA NSW

Situated close to Narrandera with very easy access to the southern livestock markets this property is hard to look past.

Being 209Ha and well appointed with a 3 bedroom home, a workshop, sheep yards, cattle yards and a single stand shearing shed. This property would complement an existing livestock operation or an intensive stand alone operator. Its convenient location is only 20 minutes from Yanco and St Francis boarding schools also provides road train access while being only 1 hour from Wagga and is situated on the cross roads of the Sturt and Newell Highways.