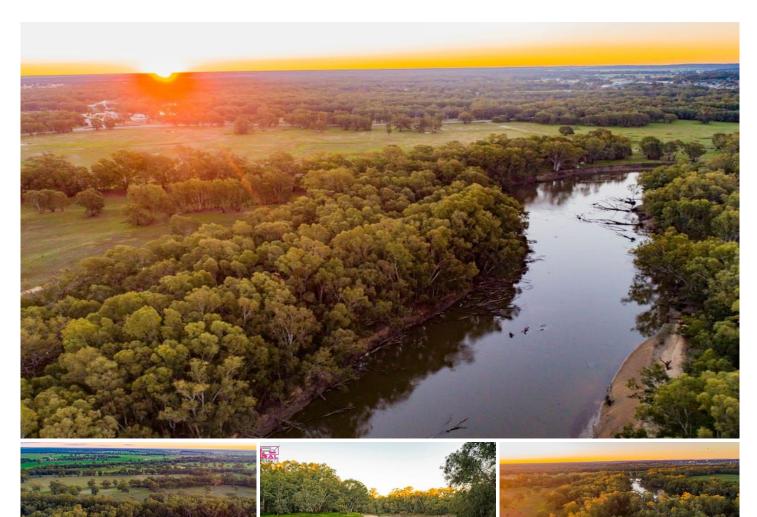

## 7 Sturt Highway NARRANDERA NSW

This perfectly located block is only 2.5Km from the idyllic rural town of Narrandera on the banks of the Murrumbidgee River.

Featuring 37.65Ha of prime river country, with irrigation pumping site, riparian water rights for stock & domestic, and approximately 650m of direct Murrumbidgee river frontage, it doesn't get much better than this.

Wander among the many red gums along the banks of the Murrumbidgee, drop in a line, and enjoy your own little piece of paradise.

With access to power and direct access from the Sturt Highway, you won't find many places better to build your Type : Rural Price : \$ 390,000 Land Size : 372310 sqm