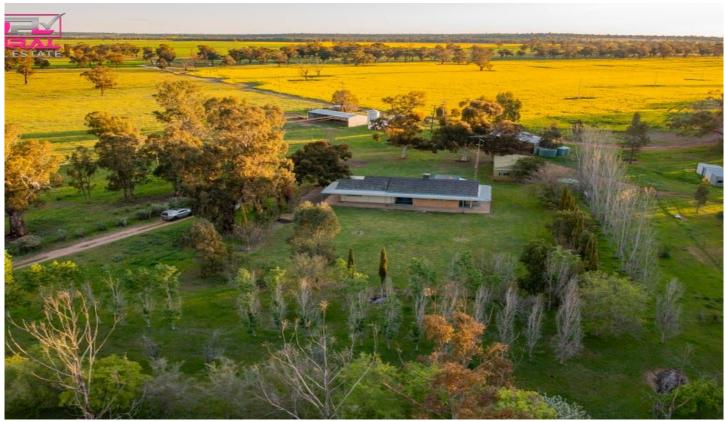

## 9401 Sturt Highway NARRANDERA NSW

Do you want to improve your dream home, and make an income off your new 150-acre lifestyle farm? Then look no further, Welcome home, to 'Angledoon'.

On the fringe of the Murrumbidgee River and Narrandera, this property exudes itself with the opportunity to add your influences, create your home oasis, in a location that will not disappoint.

A great layout of land comprising of 60.69\* Ha (149.96\* Acres), combining protected river flats, with open arable land perfect to provide an income in any way you choose. Secured water assets consisting of 116 Mid-Murrumbidgee Ground Water Entitlements.