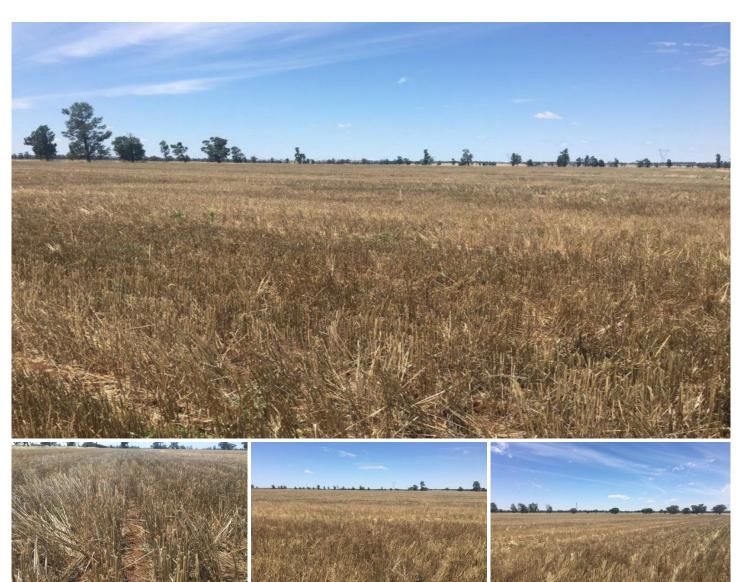

## **NARRANDERA**

'Inverleigh' is positioned approx $^*$  18 km South East of Narrandera and approx $^*$  22 km North West from Boree Creek. The total area is approx\* 1360 acres of flat arable country which has just enjoyed 35 mm of rain. Predominately Cypress and Box country, the soil types range from soft red loams to patches of grey loams, the vendor estimates that there is approx 90% arability on 'Inverleigh' which is in good condition to continue its current farming program. The property is presented to the market at an ideal time for someone to secure a well located additional farm or as an excellent starter proposition. Improvements consist of one silo, five dams, steel sheep / cattle yards, Birrego Scheme Stock and Domestic water to every paddock (six in total)