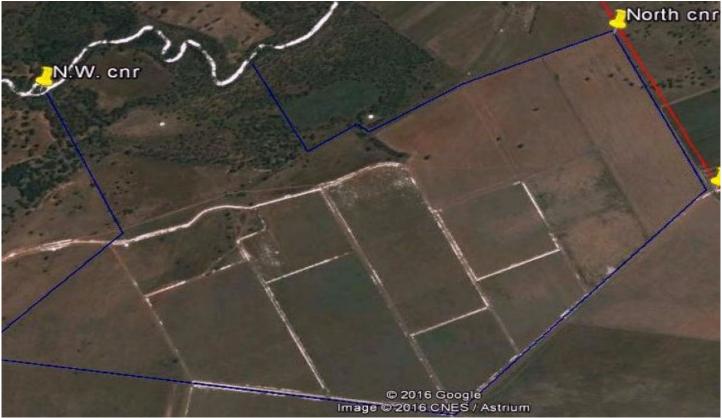

## Sturt Highway NARRANDERA NSW

469Ha\* on the Yanco Creek 10Km West of Narrandera on the Sturt Highway
425Ha\* Arable with Irrigation

40Ha\* of lighter country suitable for grazing.

Yanco Creek Frontage

This great property has been used for the last 18 years for growing irrigated crops such as Maize and Cotton. It has a current permit to install a Zone 3 bore (600ML WAL -zero share licence) and access to the Yanco Creek.