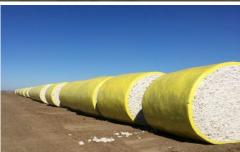

This great property has been used for the last 18 years for growing irrigated crops such as Maize and Cotton. It has a current permit to install a Zone 3 bore (600ML WAL -zero share licence) and access to the Yanco Creek.