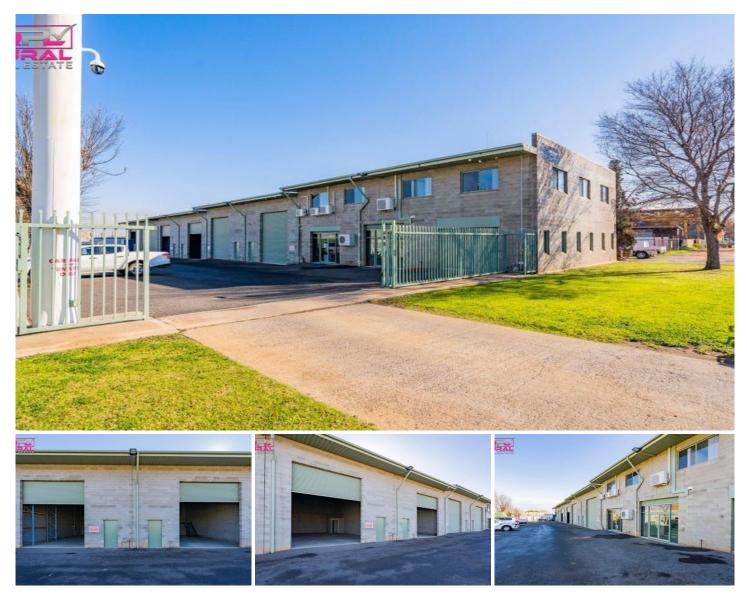

## 8/11-13 Belah Street LEETON NSW

Here is your chance to lease a centrally located commercial warehouse or workshop space for your business.

This property is 96 square metres, 8x12x7 metres. A fully secure/lockable yard, with front and rear lane access. 12 security cameras, full height roller door, and steel access door. Shared onsite parking for a total of 20 vehicles.

This property has some pallet racking. Power is ready for connection.

To arrange your inspection call, Chris, at QPL on 0427 060 063.