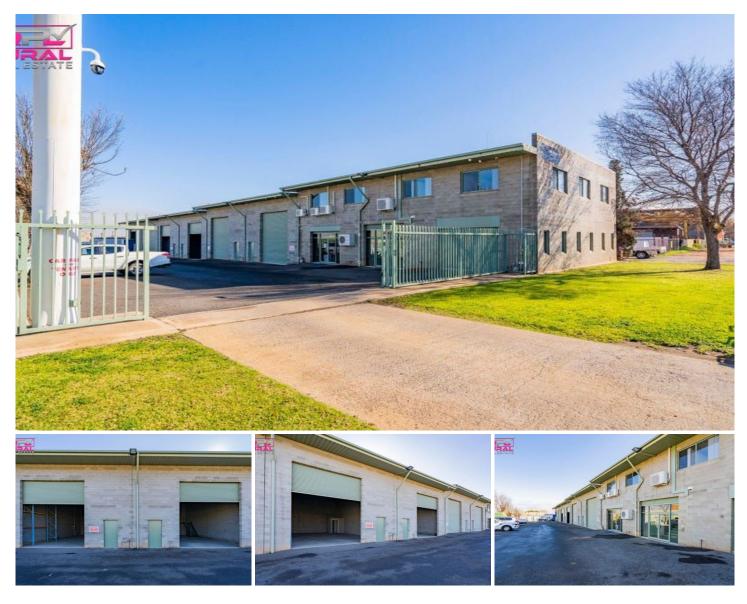

## 7/11-13 Belah Street LEETON NSW

Here is your chance to lease a centrally located commercial warehouse or workshop space for your business.

This property is 96 square metres, 8x12x7 metres. A fully secure/lockable yard, with front and rear lane access. 12 security cameras, full height roller door, and steel access door. Shared onsite parking for a total of 20 vehicles.

Power is ready for connection.

To arrange your inspection call, Chris, at QPL on 0427 060 063.