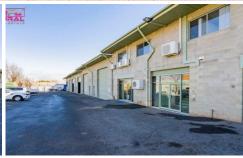

## 3/11-13 Belah Street LEETON NSW

Here is your chance to lease a centrally located commercial warehouse or workshop space for your business.

This property is 96 square metres, 8x12x7 metres. A fully secure/lockable yard, with front and rear lane access. 12 security cameras, full height roller door, and steel access door. Shared onsite parking for a total of 20 vehicles.