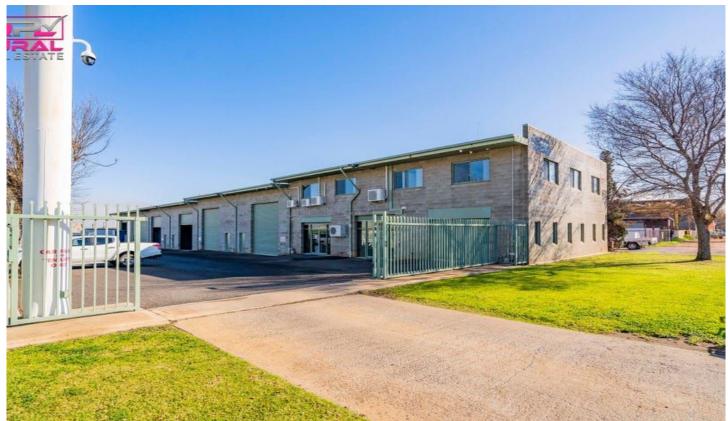

## 3/11-13 Belah Street LEETON NSW

Here is your chance to lease a centrally located commercial warehouse or workshop space for your business.

This property is 96 square metres, 8x12x7 metres. A fully secure/lockable yard, with front and rear lane access. 12 security cameras, full height roller door, and steel access door. Shared onsite parking for a total of 20 vehicles.

Power is ready for connection.

To arrange your inspection call, Chris, at QPL on 0427 060 063.