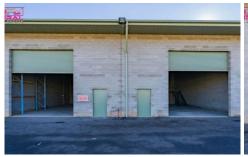

## 3/11-13 Belah Street LEETON NSW

Here is your chance to lease a centrally located commercial warehouse or workshop space for your business.

This property is 96 square metres, 8x12x7 metres. A fully secure/lockable yard, with front and rear lane access. 12 security cameras, full height roller door, and steel access door. Shared onsite parking for a total of 20 vehicles.