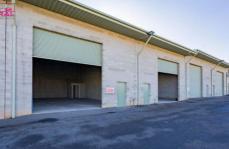

## 3/11-13 Belah Street LEETON NSW

Here is your chance to lease a centrally located commercial warehouse or workshop space for your business.

This property is 96 square metres, 8x12x7 metres. A fully secure/lockable yard, with front and rear lane access. 12 security cameras, full height roller door, and steel access door. Shared onsite parking for a total of 20 vehicles.