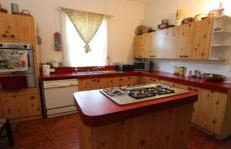

## 45 Robertson Street BARMEDMAN NSW

- 2 double bedrooms + sleepout all carpeted, one has ceiling fan, another has an air conditioner. All rooms are generous with plenty of space.
- Open living area situated at the front of the home, right off the serene front porch. Living area is carpeted with cosy wood fire, ceiling fan, air conditioning and gas bayonet. (All up - 2 fireplaces, 2 aircons, 4 ceiling fans.)
- The kitchen is a great size. Polished wide floorboards, lots of cupboard space and gas cooktop in island bench. Stainless steel wall oven.
- Kitchen opening to adjacent dining area with ornate open fireplace.
- Bright and light sunroom at the rear of the house, currently used as office and second living area. Tranquil views into the secluded yard.