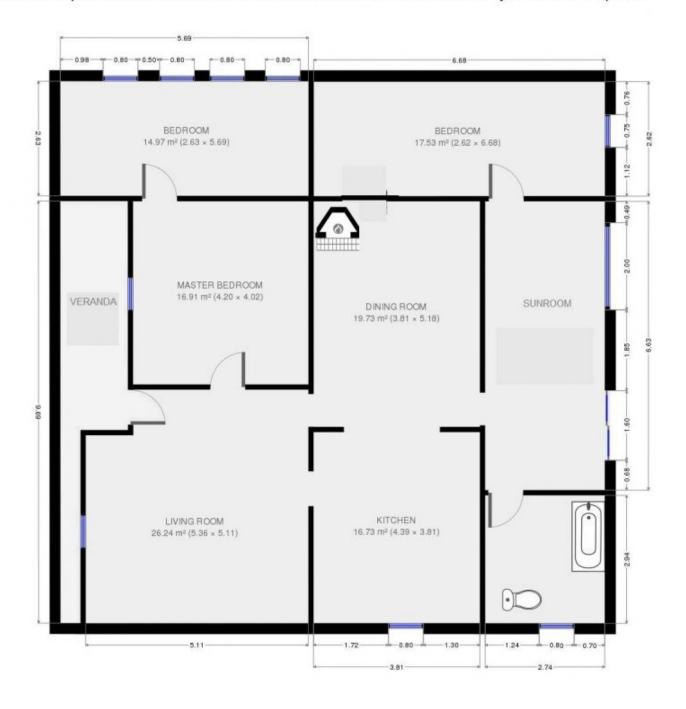

## 45 Robertson Street BARMEDMAN NSW

- 2 double bedrooms + sleepout all carpeted, one has ceiling fan, another has an air conditioner. All rooms are generous with plenty of space.
- Open living area situated at the front of the home, right off the serene front porch. Living area is carpeted with cosy wood fire, ceiling fan, air conditioning and gas bayonet. (All up - 2 fireplaces, 2 aircons, 4 ceiling fans.)
- The kitchen is a great size. Polished wide floorboards, lots of cupboard space and gas cooktop in island bench. Stainless steel wall oven.
- Kitchen opening to adjacent dining area with ornate open fireplace.
- Bright and light sunroom at the rear of the house, currently used as office and second living area. Tranquil views into the secluded yard.

## For full version visit the website

NOTE: Floorplan sizes and measurements are NOT to scale. Purchaser's should rely on their own enquiries.