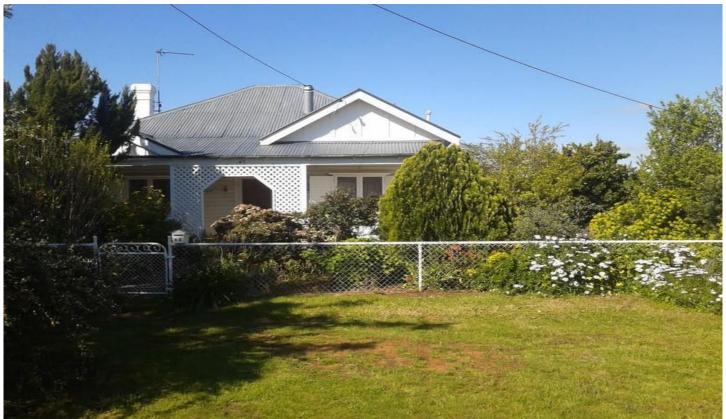

## 45 Robertson Street BARMEDMAN NSW

- 2 double bedrooms + sleepout all carpeted, one has ceiling fan, another has an air conditioner. All rooms are generous with plenty of space.
- Open living area situated at the front of the home, right off the serene front porch. Living area is carpeted with cosy wood fire, ceiling fan, air conditioning and gas bayonet. (All up - 2 fireplaces, 2 aircons, 4 ceiling fans.)
- The kitchen is a great size. Polished wide floorboards, lots of cupboard space and gas cooktop in island bench. Stainless steel wall oven.
- Kitchen opening to adjacent dining area with ornate open fireplace.
- Bright and light sunroom at the rear of the house, currently used as office and second living area. Tranquil views into the secluded yard.

3 📭 1 🔓 1 😭

Type : House Land Size : 1012 sqm

View: https://www.qplrural.com.au/lease/nsw/riverina/barmedman/residential/house/7243786

Nikki Gersbach 0269781008