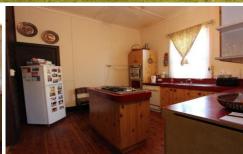

## 45 Robertson Street BARMEDMAN NSW

- 2 double bedrooms + sleepout all carpeted, one has ceiling fan, another has an air conditioner. All rooms are generous with plenty of space.
- Open living area situated at the front of the home, right off the serene front porch. Living area is carpeted with cosy wood fire, ceiling fan, air conditioning and gas bayonet. (All up - 2 fireplaces, 2 aircons, 4 ceiling fans.)
- The kitchen is a great size. Polished wide floorboards, lots of cupboard space and gas cooktop in island bench. Stainless steel wall oven.
- Kitchen opening to adjacent dining area with ornate open fireplace.
- Bright and light sunroom at the rear of the house, currently used as office and second living area. Tranquil views into the secluded yard.