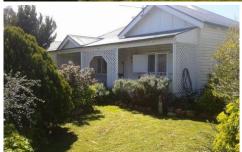

## 45 Robertson Street BARMEDMAN NSW

- 2 double bedrooms + sleepout all carpeted, one has ceiling fan, another has an air conditioner. All rooms are generous with plenty of space.
- Open living area situated at the front of the home, right off the serene front porch. Living area is carpeted with cosy wood fire, ceiling fan, air conditioning and gas bayonet. (All up - 2 fireplaces, 2 aircons, 4 ceiling fans.)
- The kitchen is a great size. Polished wide floorboards, lots of cupboard space and gas cooktop in island bench. Stainless steel wall oven.
- Kitchen opening to adjacent dining area with ornate open fireplace.
- Bright and light sunroom at the rear of the house, currently used as office and second living area. Tranquil views into the secluded yard.