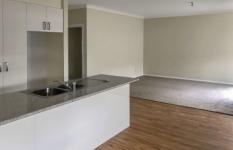

## Internal features:

3 good-sized bedrooms

Open plan kitchen, living & dining area.

Ceiling fans in the bedrooms.

The main bedroom features an ensuite and walk-in wardrobe.

Ducted reverse cycle air-conditioning.