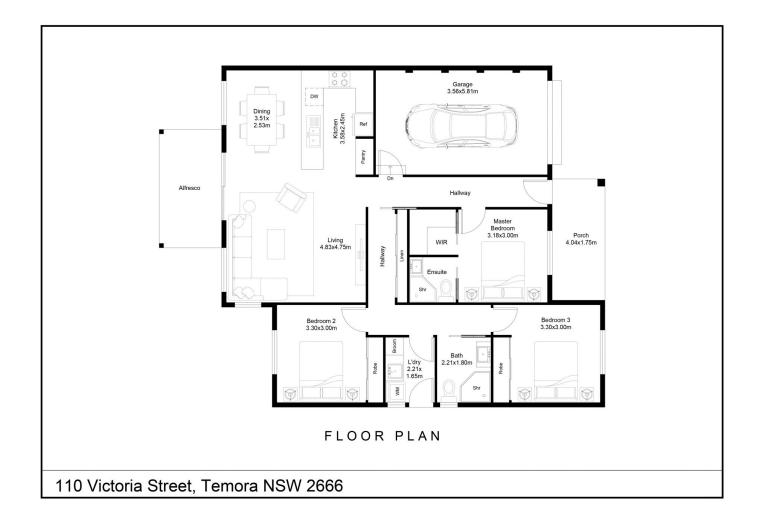

## 110 Victoria Street TEMORA NSW

Situated on a manageable parcel of 250sqm, this contemporary duplex offers comfortable living in a convenient location.

This home has three good-sized bedrooms, generous living space and a low-maintenance yard.

## Internal features:

3 good-sized bedrooms

Open plan kitchen, living & dining area.

Ceiling fans in the bedrooms.

The main bedroom features an ensuite and walk-in wardrobe.

Ducted reverse cycle air-conditioning.