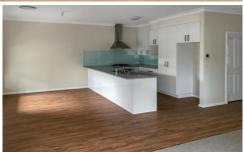

## Internal features:

3 good-sized bedrooms

Open plan kitchen, living & dining area.

Ceiling fans in the bedrooms.

The main bedroom features an ensuite and walk-in wardrobe.

Ducted reverse cycle air-conditioning.