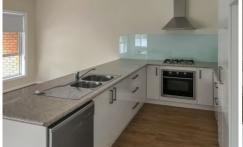

## Internal features:

3 good-sized bedrooms

Open plan kitchen, living & dining area.

Ceiling fans in the bedrooms.

The main bedroom features an ensuite and walk-in wardrobe.

Ducted reverse cycle air-conditioning.