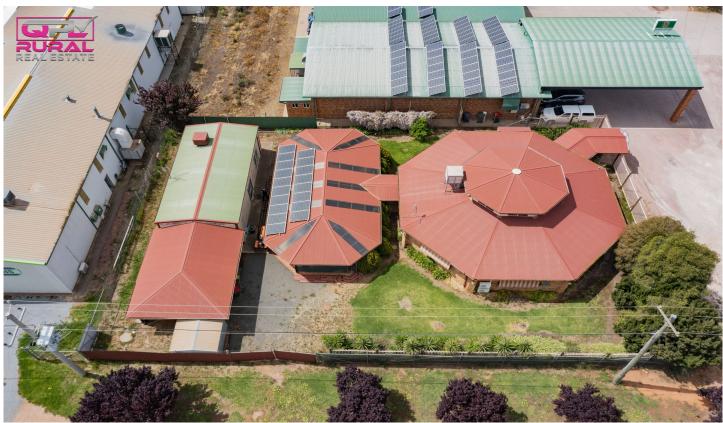

## 70-72 Wamoon Avenue LEETON NSW

Situated in a prime location on the main road of the Leeton industrial estate, is this commercial office building offered by QPL for sale or by lease.

The high raked ceiling of the building provides an abundance of light to the five large separate offices spaces located inside the property, alongside the central common space, kitchenette, and separate toilet. Whilst the building has been set up for office space, there is potential for the area to be converted to a multitude of other applications including a small workshop or storage space.

The property contains ducted heating and cooling, an 8kw solar system, and is fully fenced.

Type: House Price: \$ 395,000

**View**: https://www.qplrural.com.au/sale/nsw/riverina/lee ton/residential/house/7243818