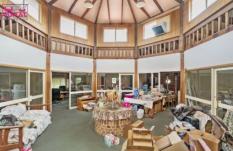

## 70-72 Wamoon Avenue LEETON NSW

Situated in a prime location on the main road of the Leeton industrial estate, is this commercial office building offered by QPL for sale or by lease.

The high raked ceiling of the building provides an abundance of light to the five large separate offices spaces located inside the property, alongside the central common space, kitchenette, and separate toilet. Whilst the building has been set up for office space, there is potential for the area to be converted to a multitude of other applications including a small workshop or storage space.