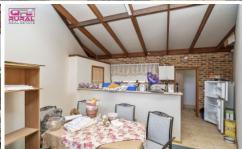

## 70-72 Wamoon Avenue LEETON NSW

Situated in a prime location on the main road of the Leeton industrial estate, is this commercial office building offered by QPL for sale or by lease.

The high raked ceiling of the building provides an abundance of light to the five large separate offices spaces located inside the property, alongside the central common space, kitchenette, and separate toilet. Whilst the building has been set up for office space, there is potential for the area to be converted to a multitude of other applications including a small workshop or storage space.