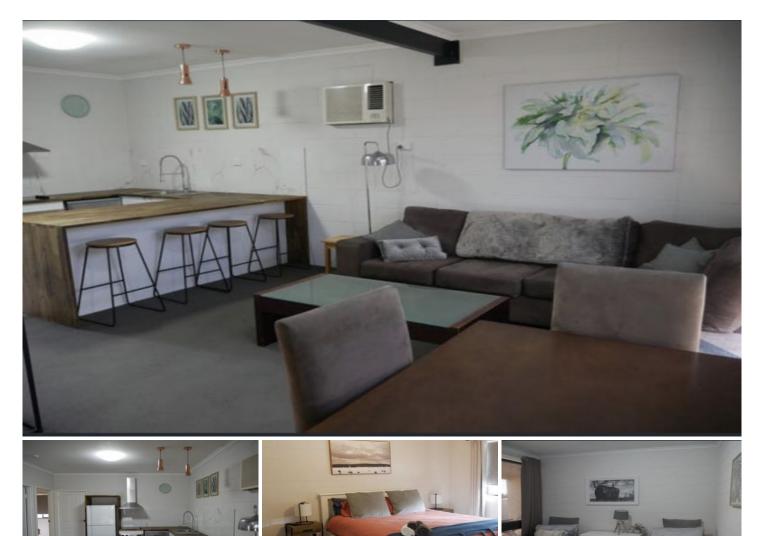

## 1/52 Kingfisher Avenue COLEAMBALLY NSW

This unit includes a modern kitchen with a dishwasher, a modern bathroom, and a private rear courtyard. Being fully furnished, this unit is ready to move into today. Includes RCAC for your heating and cooling needs.

This unit has everything you need and you won't be disappointed with the location!! Only a very short stroll to the shops and parks.

No pets allowed.

Rental references are required. Applications are available on our website Inspections will be arranged with applicants who have applied.