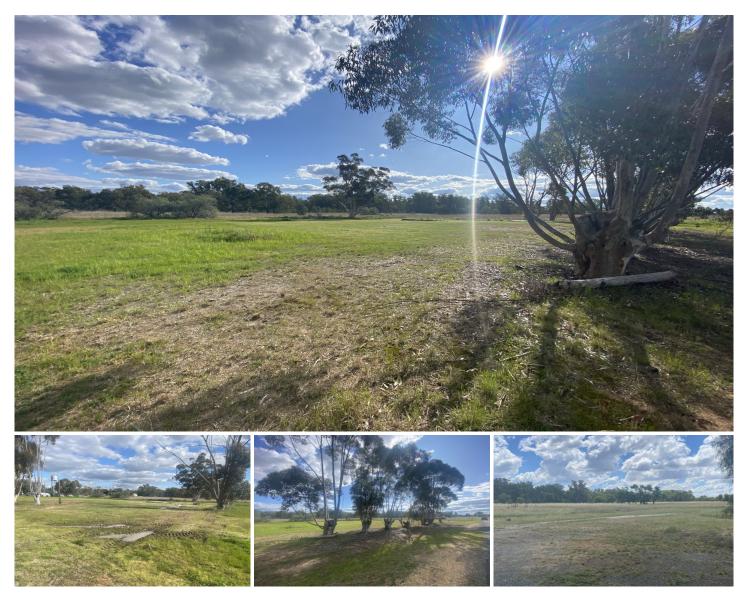

## **192 Yamma Street MORUNDAH NSW**

Have you ever wanted to get away from it all?

Here is your opportunity to secure your very own residential block in a small rural town with access to power and water connections.

Morundah is located on the banks of the Colombo Creek, an offshoot of the Yanco Creek which provides year-round flows from the Murrumbidgee River. The town itself is approximately 34 Km south of Narrandera on the Newell Highway, where there is ready access to all life's necessities.

The block is an easy walk from the Morundah Hotel and Colombo Creek.

| Туре  | : Land  |
|-------|---------|
| Price | : Curre |

irrent bid \$25,000

Land Size : 2139 sqm View

: https://www.qplrural.com.au/sale/nsw/riverin a/morundah/residential/land/7243820