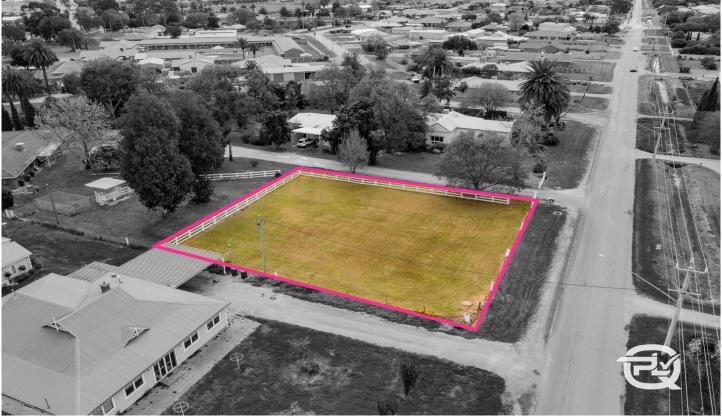

## 123 Petersham Road LEETON NSW

Located on the highly sought-after location of Petersham Road in Leeton, this block is the perfect blend of close-to-town convenience and rural peace and quiet. The spacious 1,126m2 block comes with plenty of potentials to build your dream home, or for a possible investment opportunity (STCA). All town services including power, town water, and sewer are available to the property (water connected).