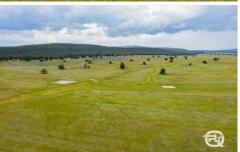

## 1147 Kamarah Road Landervale Via NARRANDERA NSW

QPL Rural are proud to present 'Mount Olive' at 1147 Kamarah Road, Landervale to be sold via public auction. Covering some 2093 Ha (5172 Acres), 'Mount Olive' is located just 28 km North of Narrandera. The property is about 55% arable with a conservation area of 931 Ha from which the owner receives an annual payment of approximately \$19,000.

The arable country consists of Yellow box Cyprus pine & Kurrajong Trees with beautiful open paddocks, it's well-drained and suitable for farming and finishing livestock on established pastures.

Area: 2,093 Ha (5,172 Acres)\*