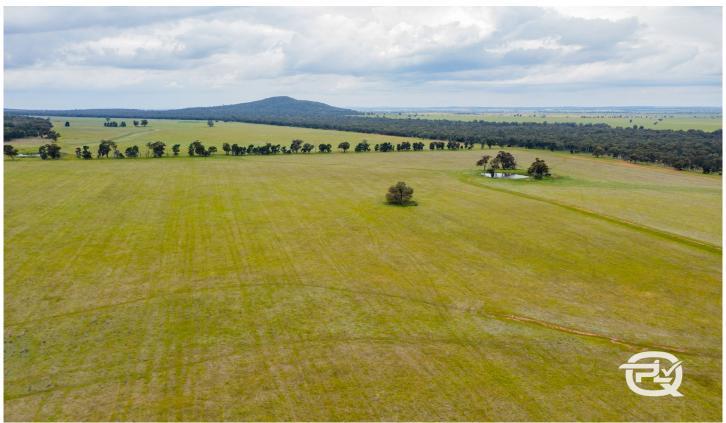

## 1147 Kamarah Road Landervale Via NARRANDERA NSW

QPL Rural are proud to present 'Mount Olive' at 1147 Kamarah Road, Landervale to be sold via public auction. Covering some 2093 Ha (5172 Acres), 'Mount Olive' is located just 28 km North of Narrandera. The property is about 55% arable with a conservation area of 931 Ha from which the owner receives an annual payment of approximately \$19,000.

The arable country consists of Yellow box Cyprus pine & Kurrajong Trees with beautiful open paddocks, it's well-drained and suitable for farming and finishing livestock on established pastures.

Area: 2,093 Ha (5,172 Acres)\*