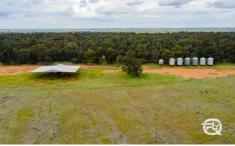

## 1147 Kamarah Road Landervale Via NARRANDERA NSW

QPL Rural are proud to present 'Mount Olive' at 1147 Kamarah Road, Landervale to be sold via public auction. Covering some 2093 Ha (5172 Acres), 'Mount Olive' is located just 28 km North of Narrandera. The property is about 55% arable with a conservation area of 931 Ha from which the owner receives an annual payment of approximately \$19,000.