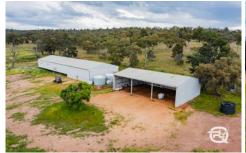

## 1147 Kamarah Road Landervale Via NARRANDERA NSW

QPL Rural are proud to present 'Mount Olive' at 1147 Kamarah Road, Landervale to be sold via public auction. Covering some 2093 Ha (5172 Acres), 'Mount Olive' is located just 28 km North of Narrandera. The property is about 55% arable with a conservation area of 931 Ha from which the owner receives an annual payment of approximately \$19,000.