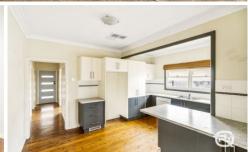

The modern kitchen is situated in the heart of the home, with very appealing storage space as well as modern appliances including a built-in oven and dishwasher.

Flowing from the kitchen is the open-plan dining and living