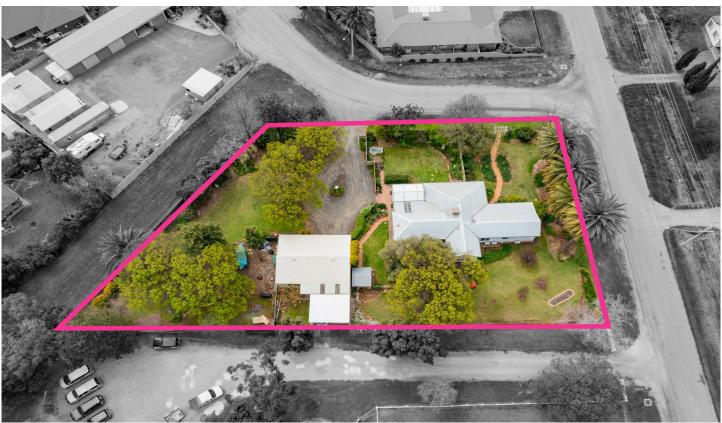

## 127 Petersham Road LEETON NSW

QPL Real Estate is proud to present, this gorgeous classic-style home at 127 Petersham Road Leeton for sale. With the beautifully presented three-bedroom home, wrapped in perfectly manicured lawns and gardens only minutes from the CBD, why not embrace the serene country lifestyle this property offers while still enjoying the convenience of living in town?

## 3 😕 2 🔓 6 🖨

Type : House

**Price**: New price! \$610,000 - \$630,000

Land Size : 2810 sqm

**View**: https://www.qplrural.com.au/sale/nsw/riverin

a/leeton/residential/house/7273740

**Craig Tyrrell** 0269781008