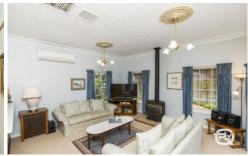

Upon entering the home into the first of the living areas, the heritage-style home is as impressive as it is inviting. The high-pressed metal ceilings, open fireplace, and ornate picture rails are just some of the features of the classic feel of the room. There is no sacrifice on comfort however, in addition to the fireplace the home contains ducted evaporative cooling, central heating, a gas heater in the