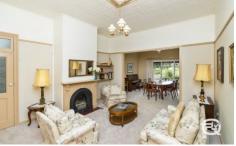

Upon entering the home into the first of the living areas, the heritage-style home is as impressive as it is inviting. The high-pressed metal ceilings, open fireplace, and ornate picture rails are just some of the features of the classic feel of the room. There is no sacrifice on comfort however, in addition to the fireplace the home contains ducted evaporative cooling, central heating, a gas heater in the