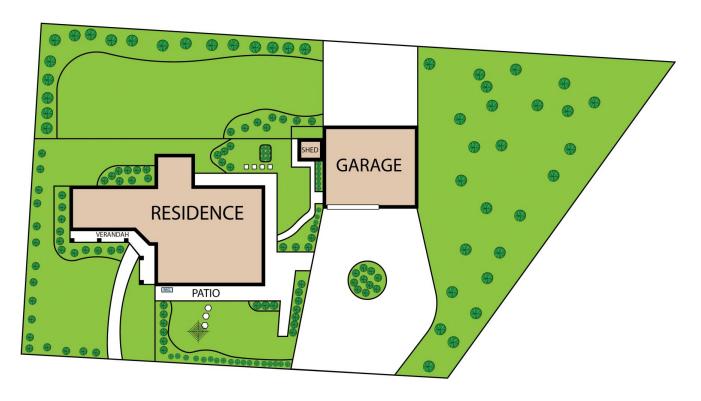

## 127 Petersham Road LEETON NSW

QPL Real Estate is proud to present, this gorgeous classic-style home at 127 Petersham Road Leeton for sale. With the beautifully presented three-bedroom home, wrapped in perfectly manicured lawns and gardens only minutes from the CBD, why not embrace the serene country lifestyle this property offers while still enjoying the convenience of living in town?

Upon entering the home into the first of the living areas, the heritage-style home is as impressive as it is inviting. The high-pressed metal ceilings, open fireplace, and ornate picture rails are just some of the features of the classic feel of the room. There is no sacrifice on comfort however, in addition to the fireplace the home contains ducted evaporative cooling, central heating, a gas heater in the