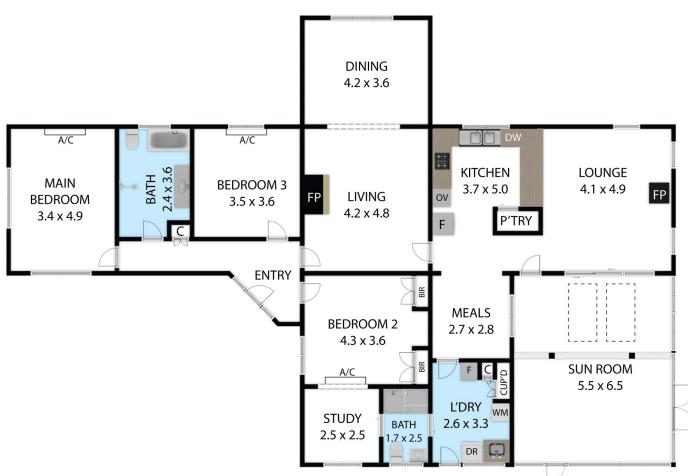

## 127 Petersham Road, Leeton 2705

TOTAL APPROX. FLOOR AREA 212 SQ.M

Whilst every attempt has been made to ensure the accuracy of the floor plan contained here, measurements of doors, windows, rooms and any other items are approximate and no responsibility is taken for any error, omission, or misstatement. This plan is for illustrative purposes only and should be used as such by any prospective purchaser.